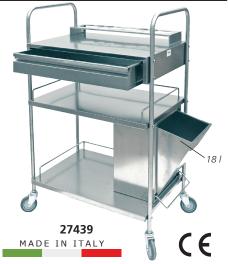

### REX TROLLEY

#### • 27439 REX TROLLEY

Complete stainless steel dressing trolley. Supplied with 3 shelves, waste bin, drawer, support for bottles, guard rails on the two bottom shelves, 4 wheels, Ø 100 mm (2 with brakes). Load 50 kg. Size: 79x50xh 120 cm (handle included). Drawer size 64x43xh 9.5 cm. **Delivered in kit form** (114x54x37 cm).