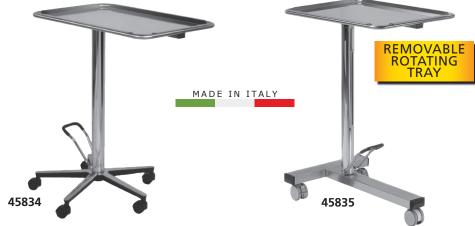

## • 45834 HYDRAULIC MAYO TABLE with pump

27453

68x44 cm

8 kg

20 kg

S/S tray size:

Weight:

Load

Adjustable height: 70-110 cm

Serving trolley used as instrument holder in operating rooms. Not removable tray made of AISI 304 stainless steel. Equipped with hydraulic pump for height adjustment. Base made of aluminium with 5 spokes and swiveling castors Ø 50 mm. Delivered in kit form.

#### TECHNICAL SPECIFICATIONS 45834 45835

|                   | 43034                    | 43033         |
|-------------------|--------------------------|---------------|
| S/S tray size:    | └──── 70x45xh 1.8 cm──── |               |
| Adjustable height | : 85 to 120 cm           | 90 to 126 cm  |
| Load:             | 40 kg                    | 20 kg         |
| Weight:           | 14 kg                    | 17 kg         |
| Packing size:     | 60x17xh 77 cm            | 98x68xh 15 cm |

#### • 45835 HYDRAULIC MAYO TABLE with pump and removable tray

Height adjustable instruments trolley with removable tray in AISI 304 stainless steel, scotch brite finish. Tray can be rotated through 360° with tightening knob.

Base in AISI 304 stainless steel tubular frame fixed to the hydraulic pump that allows height adjustment by foot pedal. Three castors Ø 75 mm, one antistatic and two with brake. Delivered in kit form