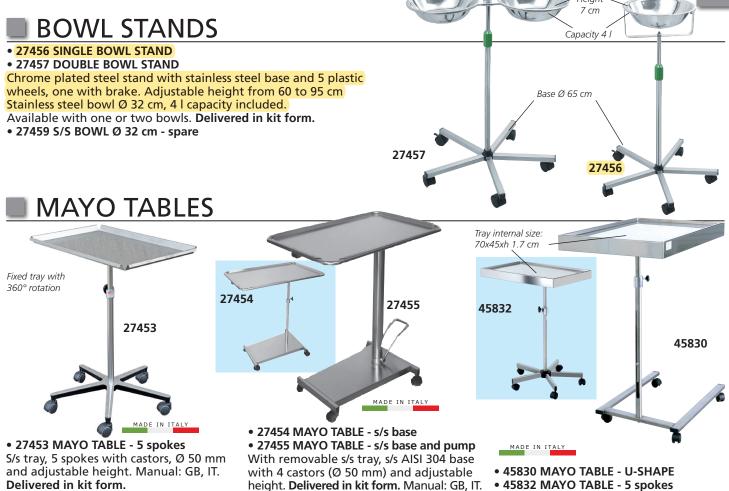

90-115 cm

10 kg

10 kg

• 45832 MAYO TABLE - 5 spokes Stainless steel base with castors Ø 50 mm: 5 spokes (45832) or U-shape (45830). Stainless steel frame and removable tray. Adjustable height. In conformity with MDR. Delivered in kit form.

# MAYO TABLES WITH PUMP

**TECHNICAL SPECIFICATIONS** 

27454

70x45 cm

74-110 cm

12 kg

40 kg

## • 45834 HYDRAULIC MAYO TABLE with pump

27453

68x44 cm

8 kg

20 kg

S/S tray size:

Weight:

Load

Adjustable height: 70-110 cm

Serving trolley used as instrument holder in operating rooms. Not removable tray made of AISI 304 stainless steel. Equipped with hydraulic pump for height adjustment. Base made of aluminium with 5 spokes and swiveling castors Ø 50 mm. Delivered in kit form.

#### • 45835 HYDRAULIC MAYO TABLE with pump and removable tray

Height adjustable instruments trolley with removable tray in AISI 304 stainless steel, scotch brite finish. Tray can be rotated through 360° with tightening knob.

Base in AISI 304 stainless steel tubular frame fixed to the hydraulic pump that allows height adjustment by foot pedal. Three castors Ø 75 mm, one antistatic and two with brake. Delivered in kit form

### Delivered in kit form.

#### • 27439 REX TROLLEY

Complete stainless steel dressing trolley. Supplied with 3 shelves, waste bin, drawer, support for bottles, guard rails on the two bottom shelves, 4 wheels, Ø 100 mm (2 with brakes). Load 50 kg. Size: 79x50xh 120 cm (handle included). Drawer size 64x43xh 9.5 cm. **Delivered in kit form** (114x54x37 cm).