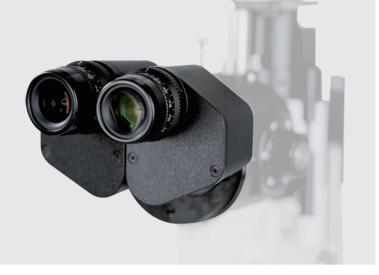

## Specifications

| Microscope              |                                                                                               |
|-------------------------|-----------------------------------------------------------------------------------------------|
| Microscope Type         | Galilean Type                                                                                 |
| Magnification Change    | Revolving Drum 5 steps                                                                        |
| Total Magnification     | 6.3X, 10X, 16X, 25X, 40X                                                                      |
| Eyepieces               | 12.5X                                                                                         |
| Angle between Eyepieces | 10°                                                                                           |
| Pupillary Adjustment    | 52mm-80mm                                                                                     |
| Diopter Adjustment      | -8D~+8D                                                                                       |
| Field of View           | Ø36.2mm, Ø22.3mm, Ø14mm, Ø8.9mm, Ø5.7mm                                                       |
| Slit Illumination       |                                                                                               |
| Slit Width              | 0~14mm continuous (slit becomes a circle at 14mm)                                             |
| Slit Length             | 1~14mm continuous                                                                             |
| Aperture Diameters      | Ø14mm, Ø10mm, Ø5mm, Ø3mm, Ø2mm, Ø1mm, Ø0.2mm                                                  |
| Slit Angle              | 0°~180°                                                                                       |
| Slit Inclination        | 5°, 10°, 15°, 20°                                                                             |
| Filters                 | Heat-absorbing filter, ND filter, Red-free filter, Cobalt Blue filter, Yellow filter built-in |
| Lamp                    | 3V LED Module                                                                                 |
| Luminance               | ≥150KLX                                                                                       |
| Power Supply            |                                                                                               |
| Input Voltage           | 100V~240V                                                                                     |
| Input Frequency         | 50Hz/60Hz                                                                                     |
| Rated current           | 1.2A                                                                                          |
| Output Voltage          | 3V LED, Fixation 15V                                                                          |
| Packaging               |                                                                                               |
| Dimension               | 770mm x 470mm x 570mm(L/W/H)                                                                  |
| Gross weight            | 23kg                                                                                          |
| Net weight              | 17kg                                                                                          |