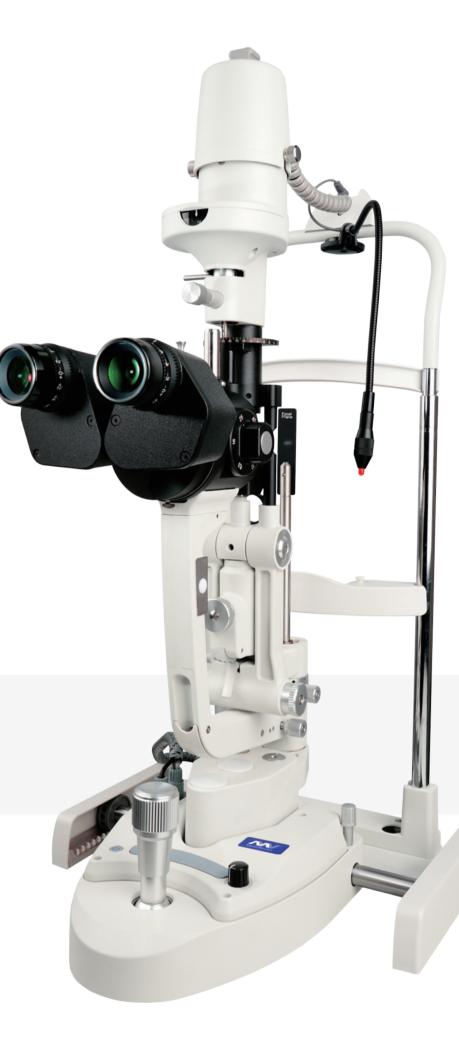

# S360 slit lamp

High-quality optical microscope with extraordinary resolution to meet doctors' higher optical quality requirements for better accurate and safe diagnostic results