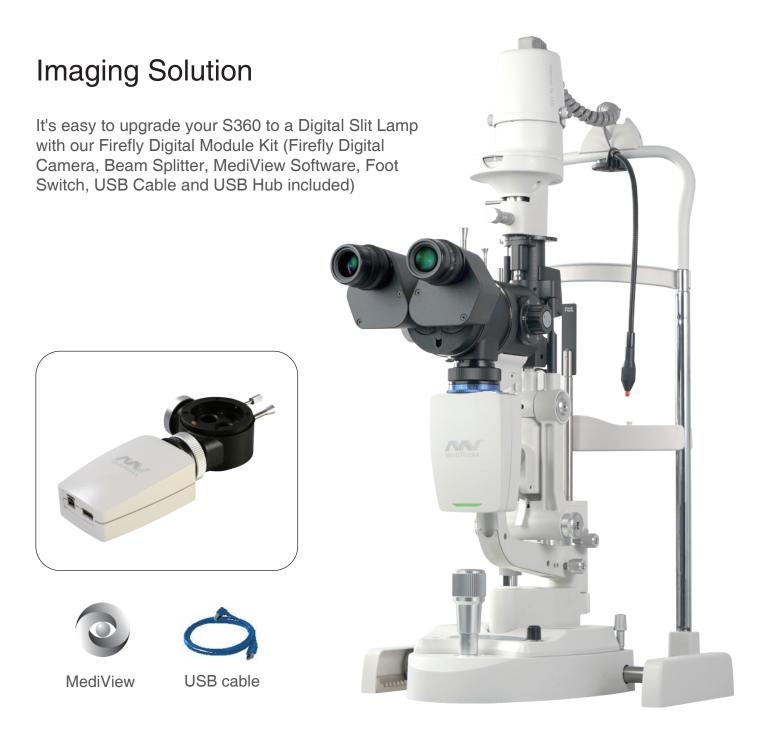

## **Quick Capture Button**

There is a quick button on the control panel that enables doctors to shoot photos conveniently. Once they observe the suitable image to describe pathology, just press the capture button and the image will be recorded.