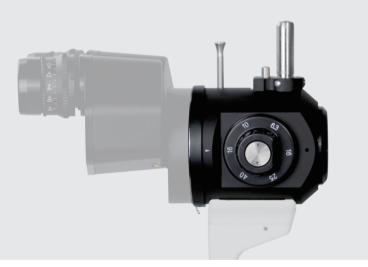

### **Easier Installation**

Our compact control panel with built-in power supply makes it much easier to install the slit lamp especially when installing the slit lamp on an ophthalmic unit. The users do not need to find place to install the chunky power box.