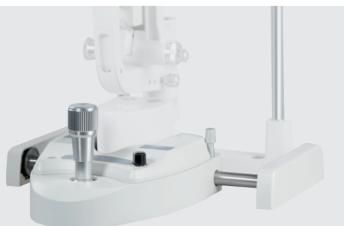

### **Easier Installation**

Our compact control panel with built-in power supply makes it much easier to install the slit lamp especially when installing the slit lamp on an ophthalmic unit. The users do not need to find place to install the chunky power box.