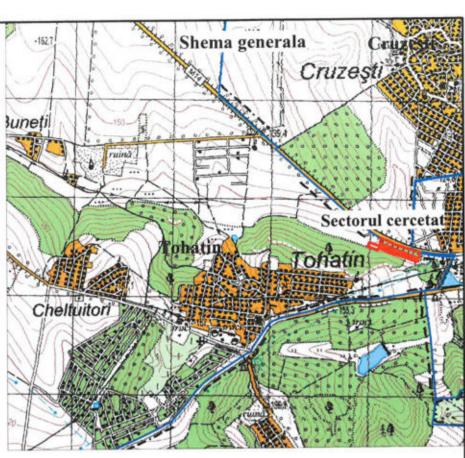

#### Materialele

investigațiilor pedologice în scopul aprecierii notei de bonitate pe trei sectoare de teren cu numerele cadastrale 0146108363, ...365, ...366 amplasate pe teritoriul UAT Tohatin mun. Chișinău (p.f. Cicati Eduard)