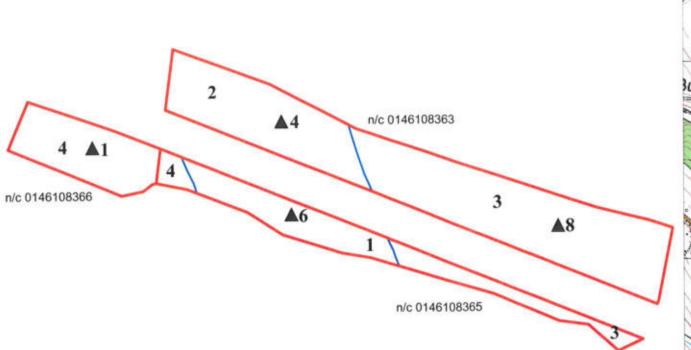

#### Materialele

investigațiilor pedologice în scopul aprecierii notei de bonitate pe trei sectoare de teren cu numerele cadastrale 0146108363, ...365, ...366 amplasate pe teritoriul UAT Tohatin mun. Chișinău (p.f. Cicati Eduard)