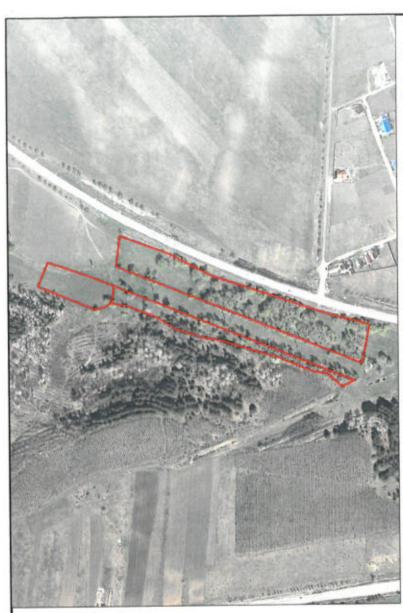

#### Materialele

investigațiilor pedologice în scopul aprecierii notei de bonitate pe trei sectoare de teren cu numerele cadastrale 0146108363, ...365, ...366 amplasate pe teritoriul UAT Tohatin mun. Chișinău (p.f. Cicati Eduard)