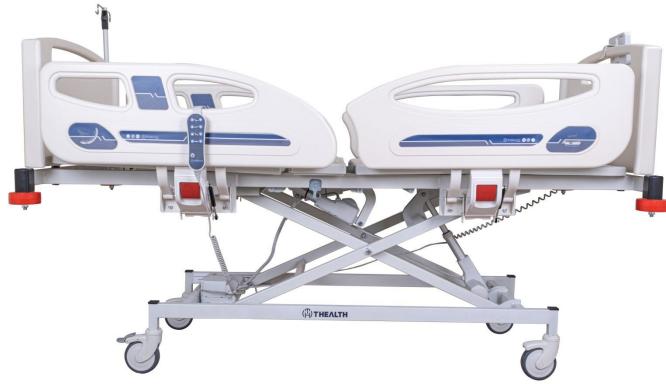

## T-8060 / 4 MOTOR ICU BED

 Electrical operated backrest, height and legrest adjustment

- Electrical operated Trendelenburg, reverse Trendelenburg, fowler and vascular positions
- Electrical adjustment by wired patient hand remote
- 4 section detachable ABS material mattress platform provides X-Ray translucency
- Auto regression system on backrest and foot-rest
- Auto contour
  - +90 506 161 82 60
- www.thealth.com.tr

- Hygienic design (PP), gas-spring assisted, lockable and tuck away side rails
- Tubular steel frame with easy removable ABS plastic covers
- Detachable head&foot boards.
- Diagonal lockable single castors.
- Electrostatic painted metal frame.
- C 8012 Height adjustable IV pole.
- Easy adjustable knee break position.
- Plastic crash bumpers on each corner.
- Angle indicators
- CPR button at remote control for emergency situations

## **Technical Details:**

External Dimensions: 1050x2150 mm.

Mattress Platform Dimensions: 850x1950 mm.

Backrest Adjustment: 0 - 70° Foot-rest Adjustment: 0 - 35°

Height Adjustment Range: 450 – 850 mm.

Trendelenburg/Reverse Trendelenburg: ± 16°