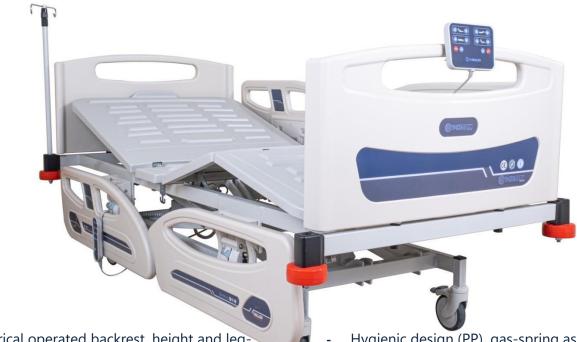

## T-8060 / 4 MOTOR ICU BED

 Electrical operated backrest, height and legrest adjustment

- Electrical operated Trendelenburg, reverse Trendelenburg, fowler and vascular positions
- Electrical adjustment by wired patient hand remote
- 4 section detachable ABS material mattress platform provides X-Ray translucency
- Auto regression system on backrest and foot-rest
- Auto contour
  - +90 506 161 82 60
- www.thealth.com.tr

- Hygienic design (PP), gas-spring assisted, lockable and tuck away side rails
- Tubular steel frame with easy removable ABS plastic covers
- Detachable head&foot boards.
- Diagonal lockable single castors.
- Electrostatic painted metal frame.
- C 8012 Height adjustable IV pole.
- Easy adjustable knee break position.
- Plastic crash bumpers on each corner.
- Angle indicators
- CPR button at remote control for emergency situations

## **Technical Details:**

External Dimensions: 1050x2150 mm.

Mattress Platform Dimensions: 850x1950 mm.

Backrest Adjustment: 0 - 70° Foot-rest Adjustment: 0 - 35°

Height Adjustment Range: 450 – 850 mm.

Trendelenburg/Reverse Trendelenburg: ± 16°