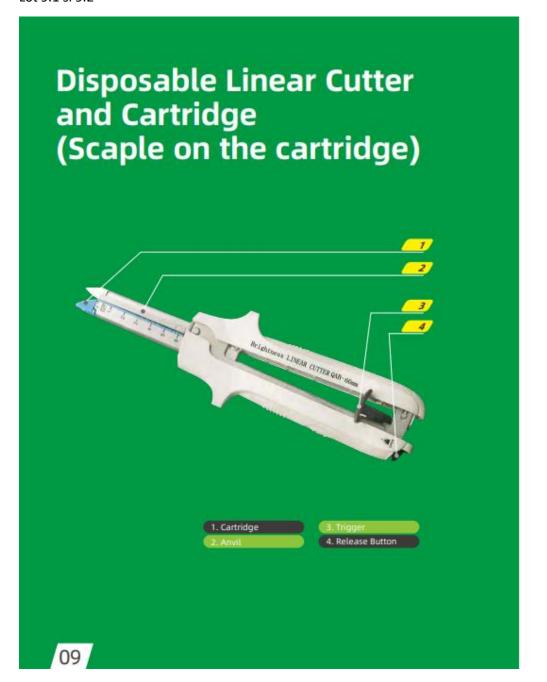

- Scalpel on the cartridge avoids cross infection
- Integration design of the blade and cartridge creates better cutting performance
- Large opening space allows of better tissue arrangement