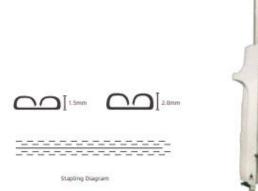

|         | Catalogue<br>No. | Cartridge<br>Model | Cartridge<br>Color | Cutting<br>Length (mm) | Suturing<br>Length (mm) | Suturing<br>Thickness (mm) | Staple<br>Height (mm) |
|---------|------------------|--------------------|--------------------|------------------------|-------------------------|----------------------------|-----------------------|
|         | QAB603           | Q8603              | Blue               | 60                     | 65                      | 1.5                        | 3.85                  |
|         | QAB604           | QB604              | Green              | 60                     | 65                      | 2.0                        | 4.5                   |
|         | QAB803           | Lot 9.2            | Blue               | 80                     | 85                      | 1.5                        | 3.85                  |
| Lot 9.1 | QAB804           | QB804              | Green              | 80                     | 85                      | 2.0                        | 4.5                   |
|         | QAB1003          | QB1003             | Blue               | 100                    | 105                     | 1.5                        | 3.85                  |
|         | QAB1004          | QB1004             | Green              | 100                    | 105                     | 2.0                        | 4.5                   |