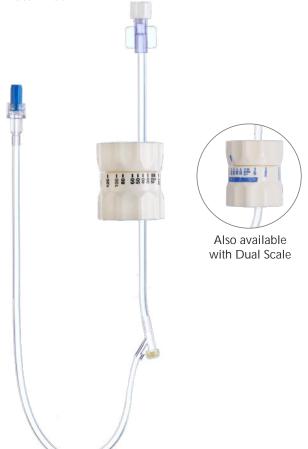

### **Polyflo Novo**

### I.V. Flow Regulator Extension Sets

- Precise flow rate control of I.V. fluids with range of 5 to 250 ml/hr
- With "Y" injection port for intermittent medication
- Male luer connector at one end and female luer connector at other end
- Standard tube length: 20 cm without "Y" site & 40 cm with "Y" site