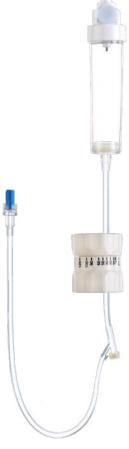

## Polytrol - Micro Set

# I.V. Infusion Set with Micro Drip & Flow Regulator

- Flow regulator integrated with I.V. infusion set for precise flow control
- Flow rate 5ml/hr to 250ml/hr
- Approximately 60 drops/ml
- Also available with standard drip chamber (20 drops/ml)
- Latex free

### **Features**

- For gravity feed only
- 15 micron fluid filter in drip chamber
- Soft and kink resistant DEHP free PVC tubing ensures uniform flow rate
- Smooth roller clamp facilitates easy, safe control and adjustment of fluid rates
- Standard tube length: 150 cms
- Tube dia: I Ø 3 mm & O Ø 4.1 mm