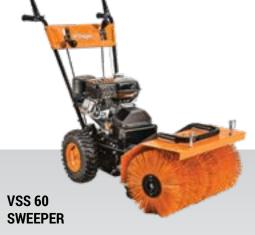

No.046441

Engine type: Villager VGR 250 H, 212cm³; 4.1kW (3600rpm); Working width: 600mm; Drive type: self-propelled; Transmission type: friction disc; Speeds (forward / back): 5/2; Weight: 71kg.

## Features:

sweeper, collector (optional), snow thrower (optional), snow blade (optional), brush height adjustment, brush angle adjustment

EAN 8605032605494

Pcs. per shipping box: 1 Pcs. per pallet: 4