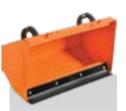

## VSS 60 COLLECTOR

No.046444

Working width: 600mm; Weight: 9kg.

EAN 8605032605487

Pcs. per shipping box: 1 Pcs. per pallet: 6