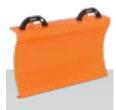

## VSS 60 SNOW BLADE

No.046443

Working width: 600mm; Weight: 7kg.

EAN 8605032605470

Pcs. per shipping box: 1 Pcs. per pallet: 20