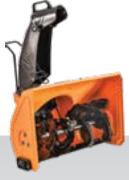

## VSS 60 SNOW THROWER

No.046442

Working width: 600mm; Weight: 22kg.

EAN 8605032605463

Pcs. per shipping box: 1 Pcs. per pallet: 2