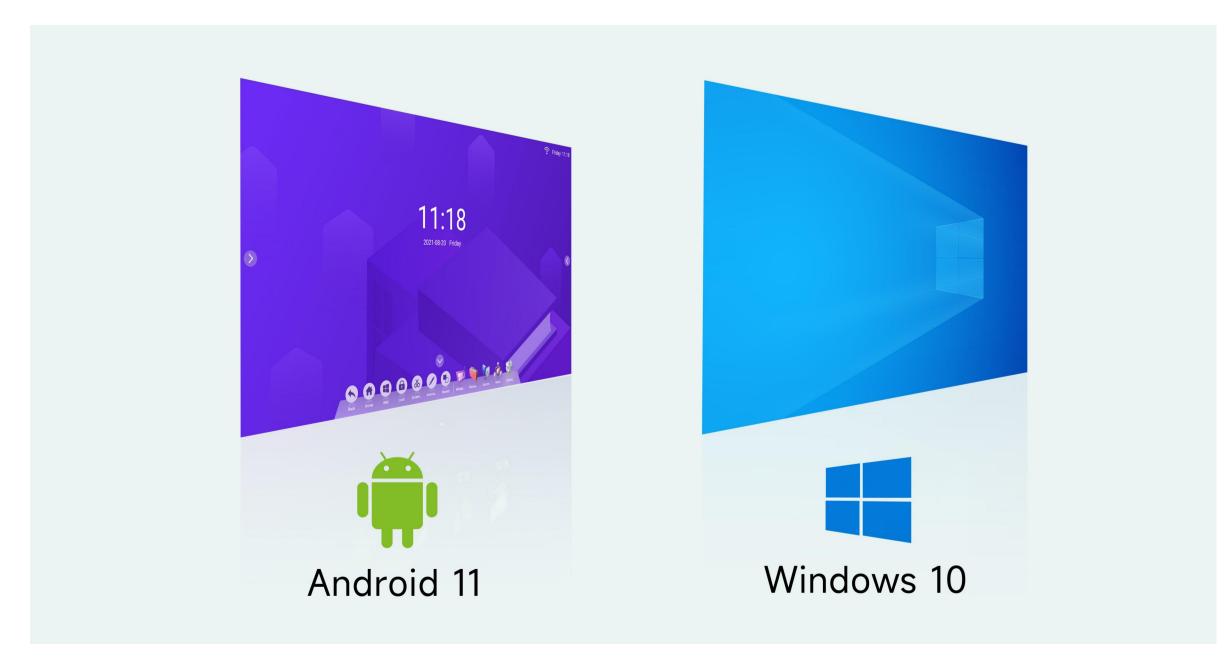

## Choose from multiple teaching methods at will

Android 11.0 4+32G / Windows multiple memory / Wireless screen mirroring

Dual system design for Android and Windows, pluggable computer module with Intel architecture, ultra-high configuration and smooth operation, fully meeting teaching needs.