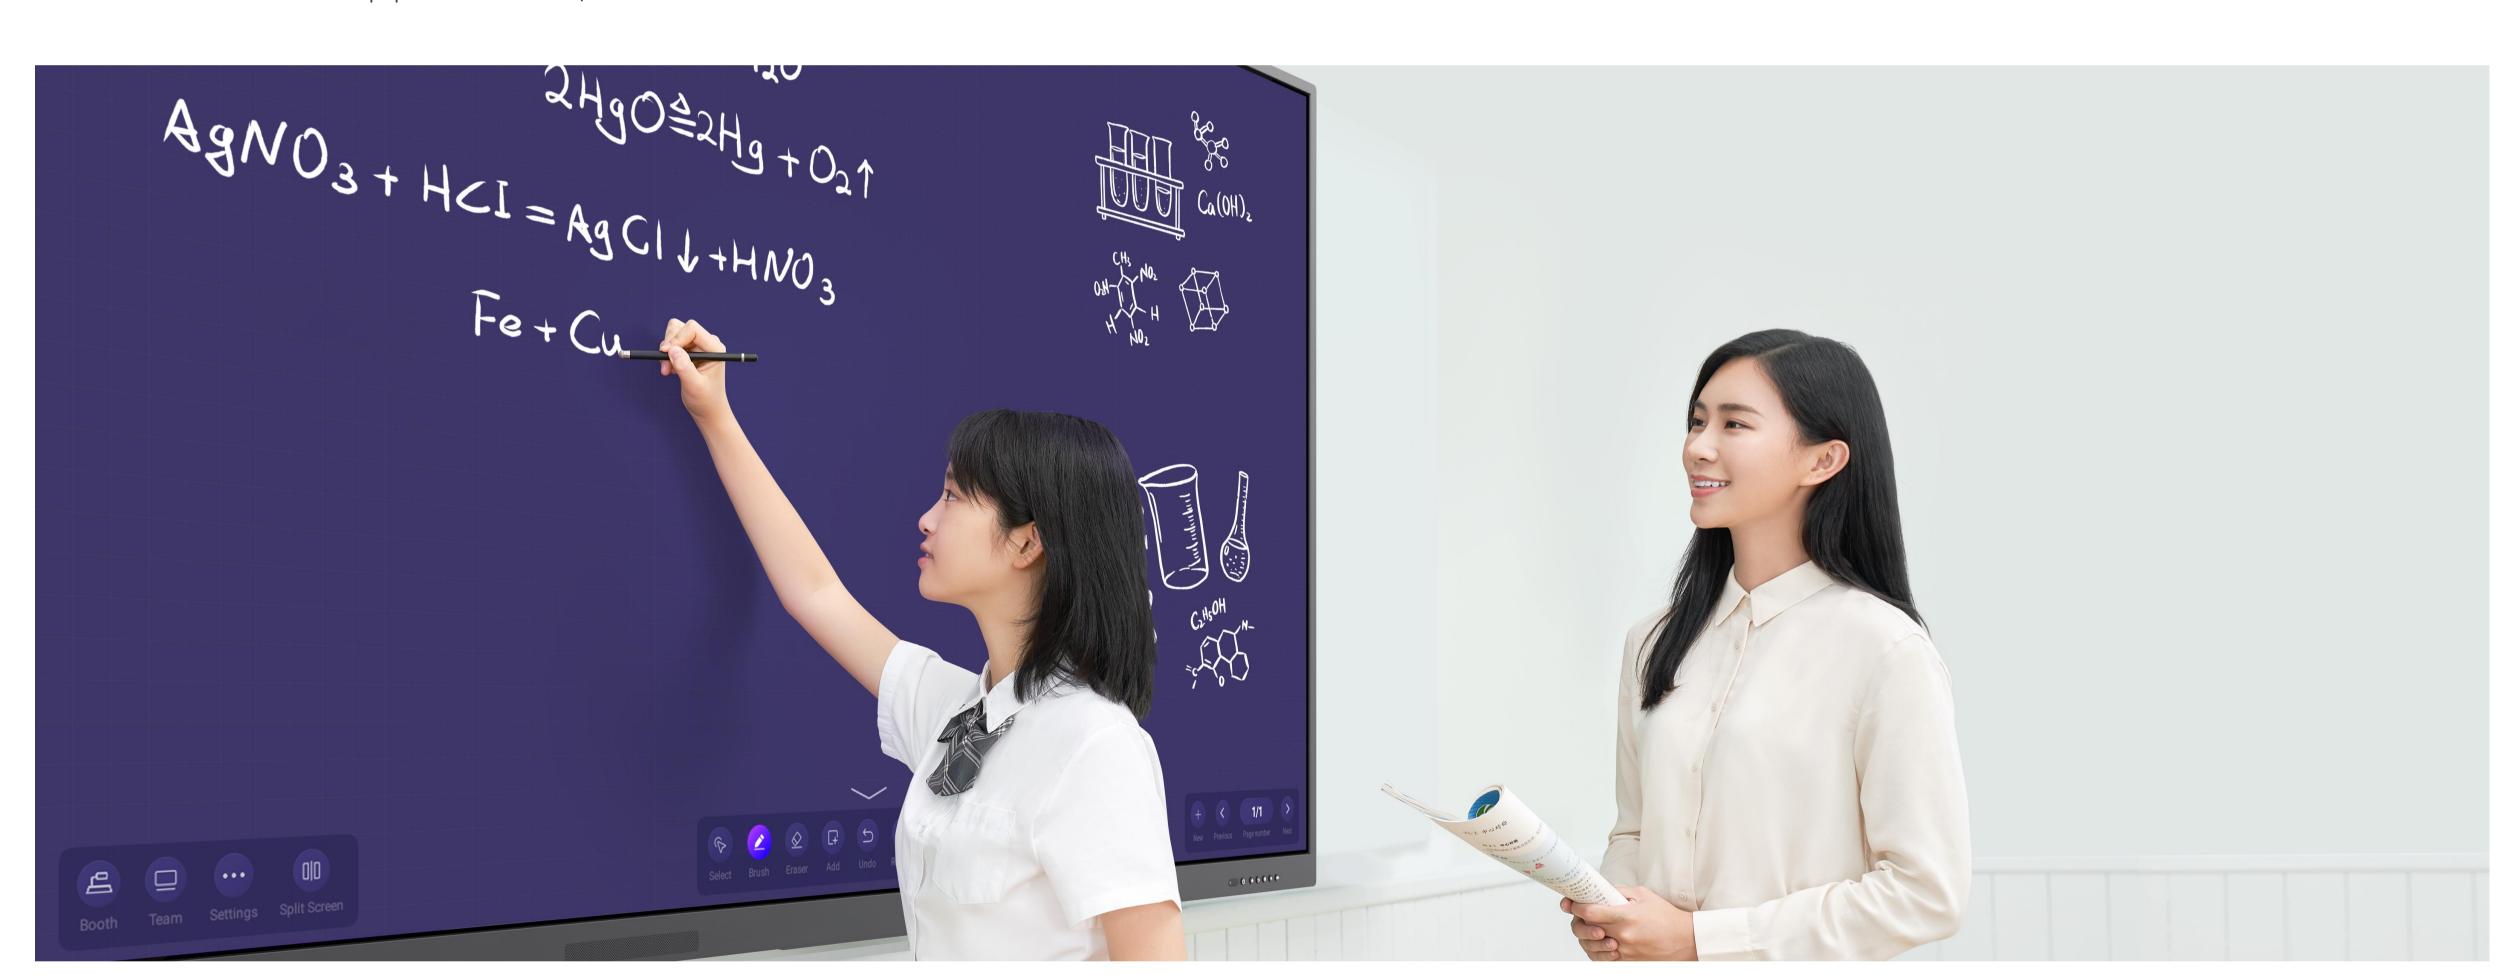

### Multiple teaching tools to meet classroom needs

20 point writing / ±1mm writing accuracy / intelligent tools

Horion K6A allows multiple students to touch and write at the same time, and the responsive time is only 8ms, bringing an active-learning experience to your classroom.

Horion K6A offers a variety of intelligent drawing tools such as polygons, three-dimensional graphics, triangular boards and rulers. The content of a single board becomes multidimensional and dynamic, making classroom interaction more interesting.

Built-in various innovative gadgets to comprehensively improve teaching efficiency.