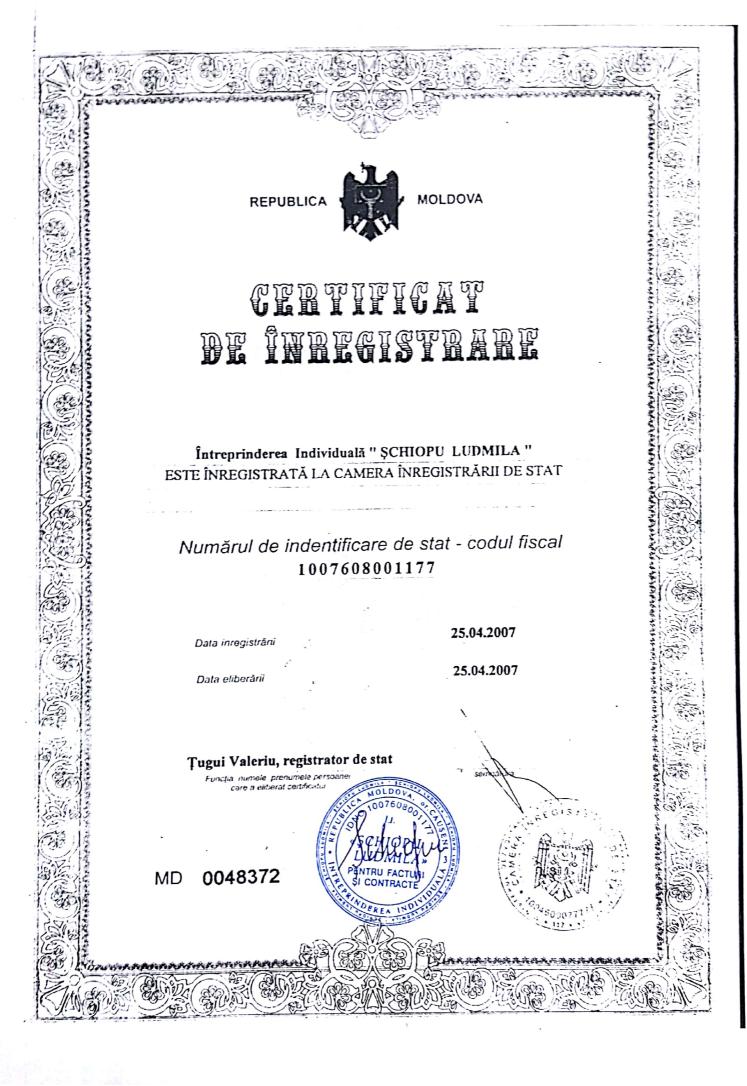

### **EXTRAS** din Registrul de stat al întreprinzătorilor individuali

nr. 400 din 19.09.2012

Denumirea completă: ÎNTREPRINDEREA INDIVIDUALĂ «ȘCHIOPU LUDMILA».

Denumirea prescurtată: Î.I. «ȘCIHOPU LUDMILA». Forma juridică de organizare: Întreprindere Individuală. Numărul de identificare de stat și codul fiscal: 1007608001177.

Data inregistrării de stat: 25.04.2007.

Sediul MD-4301, str. Traianus, 58, or. Căușcni, r-l Căușcni, Republica Moldova.

Modul de constituire: nou creată. Obieciul principal de activitate:

1 Comerțul cu amănuntul în magazine nespecializate, cu vînzare predominantă de produse alimentare, băuturi și produse din tutun;