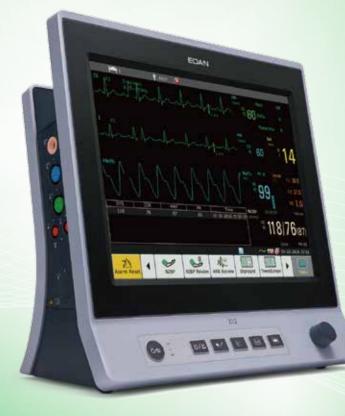

# Be extra smart, be extra refined X12 Patient Monitor

X12 **Patient Monitor** 

### Build your confidence on quality care

Based on its expandability of monitoring parameters, and stunning ultra-slim design, the X12 fulfills your primary clinical requirements in various scenarios, including Emergency Rooms, General Wards, Rehabilitation Department, Cardiac Units, and In-hospital Transfer, covering all patient types, realizing from neonatal to adult monitoring.

**Standard Parameters:** 3/5-lead ECG, RESP, EDAN SpO<sub>2</sub> EDAN NIBP, 2-channel TEMP

**Optional Parameters:** 6/12-lead ECG. 2-channel IBP. C.O., EDAN G2 CO₂

& technologies

Superior water trap design for accurate monitoring.