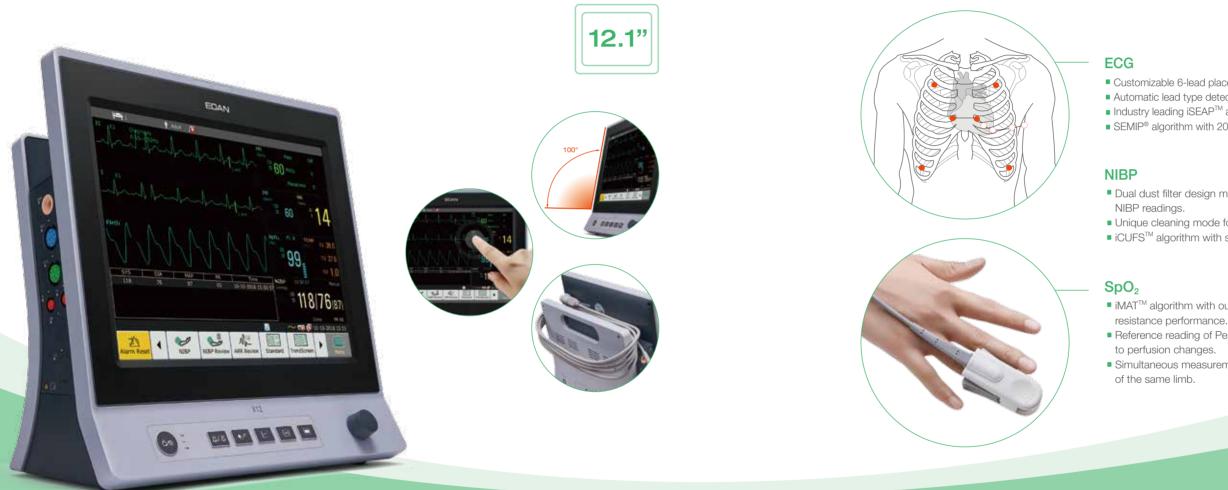

**Standard Parameters:** 3/5-lead ECG, RESP, EDAN SpO<sub>2</sub> EDAN NIBP, 2-channel TEMP

**Optional Parameters:** 6/12-lead ECG. 2-channel IBP. C.O., EDAN G2 CO₂

& technologies

Superior water trap design for accurate monitoring.

EDAN G2 CO<sub>2</sub> (Sidestream)

Sampling rate as low as 50ml/min.

Accessories for all patient types.

**Built-in Non-volatile Memory:** A single piece of patient data contains:

## Proprietary algorithms

- Customizable 6-lead placement for more ECG waves.
- Automatic lead type detection.
- Industry leading iSEAP<sup>™</sup> algorithm with auto-detection of 33 types of arrhythmias.
- SEMIP<sup>®</sup> algorithm with 208 ECG findings over age/gender diversities.
- Dual dust filter design makes no blockage inside and provides accurate
- Unique cleaning mode for routine maintenance.
- iCUFS<sup>™</sup> algorithm with smart deflation technology.
- iMAT<sup>TM</sup> algorithm with outstanding motion resistance and low perfusion
- Reference reading of Perfusion Index (PI) from 0 to 10 according
- Simultaneous measurements of SpO<sub>2</sub> and NIBP