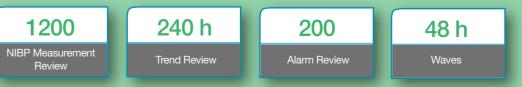

EDAN G2 CO<sub>2</sub> (Sidestream)

Sampling rate as low as 50ml/min.

Accessories for all patient types.

**Built-in Non-volatile Memory:** A single piece of patient data contains: