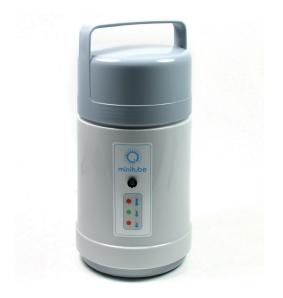

# **Portable Incubators**

Provides a safe transport under constant and optimum conditions for oocytes and embryos.

#### **Your benefits**

- Metal beads ensure a constant and equal distribution of temperature
- Safe and easy fixation of straws and vials during the transport
- Metal beads are sterilizable and create an absolutely dry and hygienic environment
- Rechargeable battery enables transport over longer distances

# **Technical specifications**

- Temperature precision: ± 0.5°C
- Electronic temperature control
- Power supply: 12V DC (car battery with cigarette lighter adapter) or rechargeable dry battery

**Portable Incubator,** preset temperature +37°C, other temperature settings upon demand

REF.: 19180/0001

**Portable Incubator**, with digital temperature display, freely selectable temperature setting (up to +55°C)

REF. : 19180/0002