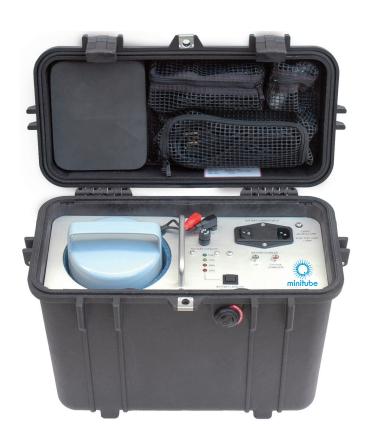

# **Embryo Transport Kit**

Carrying case with portable incubator, dry battery and battery charger – enabling a safe transport over long distances with an optimum environment for the embryo.

#### **Your benefits**

- Allows shipping of embryos with courier service, hand carry onto train or airplane, transport in a car and stationary maintenance under optimum conditions of incubation
- Constant temperature by very accurate controlling systems
- Long lasting rechargeable battery, up to 20 h
- Hygienic environment
- Heavy-duty, lockable and shock proof carrying case ensures a safe transport
- Versatile power supply: 12V DC car battery (cigarette lighter adapter), 230V or 110V outlet, wireless with battery

### **Technical specifications**

• Outer dimensions: 584 x 267 x 289 mm (L x W x H)

Capacity of battery: 20h at >20°CWeight of complete kit: 11,5 kg

(Technical specifications of incubator REF. 19180/0001, see reverse page)

Embryo transport case with incubator and battery

REF.: 19180/2101

The Incubator REF. 19180/0001 is included in the Embryo Transport Kit