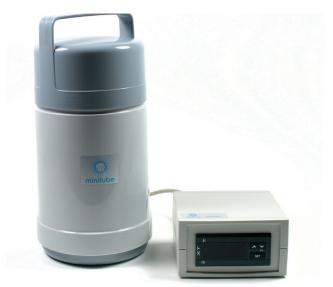

# **Portable Incubators**

Provides a safe transport under constant and optimum conditions for oocytes and embryos.

# **Technical specifications**

- Temperature precision: ± 0.5°C
- Electronic temperature control
- Power supply: 12V DC (car battery with cigarette lighter adapter) or rechargeable dry battery

**Portable Incubator,** preset temperature +37°C, other temperature settings upon demand

REF.: 19180/0001

**Portable Incubator**, with digital temperature display, freely selectable temperature setting (up to +55°C)

REF. : 19180/0002