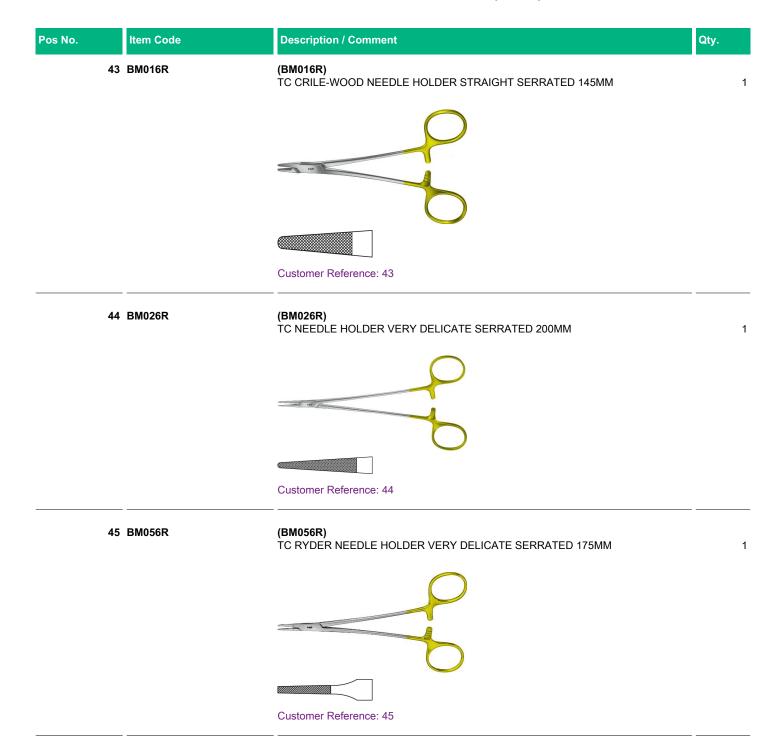

| Pos No. | Item Code | Description / Comment                                               | Qty. |
|---------|-----------|---------------------------------------------------------------------|------|
| 46      | BM067R    | <b>(BM067R)</b><br>TC MAYO-HEGAR NEEDLE HOLDER HEAVY SERRATED 205MM | 1    |
|         |           |                                                                     |      |
|         |           |                                                                     |      |
|         |           |                                                                     |      |
|         |           | Customer Reference: 46                                              |      |
| 47      | BM068R    | <b>(BM068R)</b><br>TC HEGAR-MAYO NEEDLE HOLDER HEAVY SERRATED 235MM | 1    |
|         |           | $\rho$                                                              |      |
|         |           |                                                                     |      |
|         |           |                                                                     |      |
|         |           | Customer Reference: 47                                              |      |
| 48      | BM037R    | (BM037R)<br>TC DE'BAKEY NEEDLE HOLDER DELICATE SERRATED 260MM       | 1    |
|         |           |                                                                     |      |
|         |           |                                                                     |      |
|         |           |                                                                     |      |
|         |           | Customer Reference: 48                                              |      |
| 49      | BN040R    | (BN040R)<br>PROBE WITH EYE 3.0MM 200MM                              | 1    |
|         |           |                                                                     |      |
|         |           | Customer Reference: 49                                              |      |
| 50      | BT080R    | <b>(BT080R)</b><br>CRILE VESSEL HOOK BLUNT 90DEG 6/200MM            | 1    |
|         |           |                                                                     |      |
|         |           | Customer Reference: 50                                              |      |
|         |           |                                                                     |      |