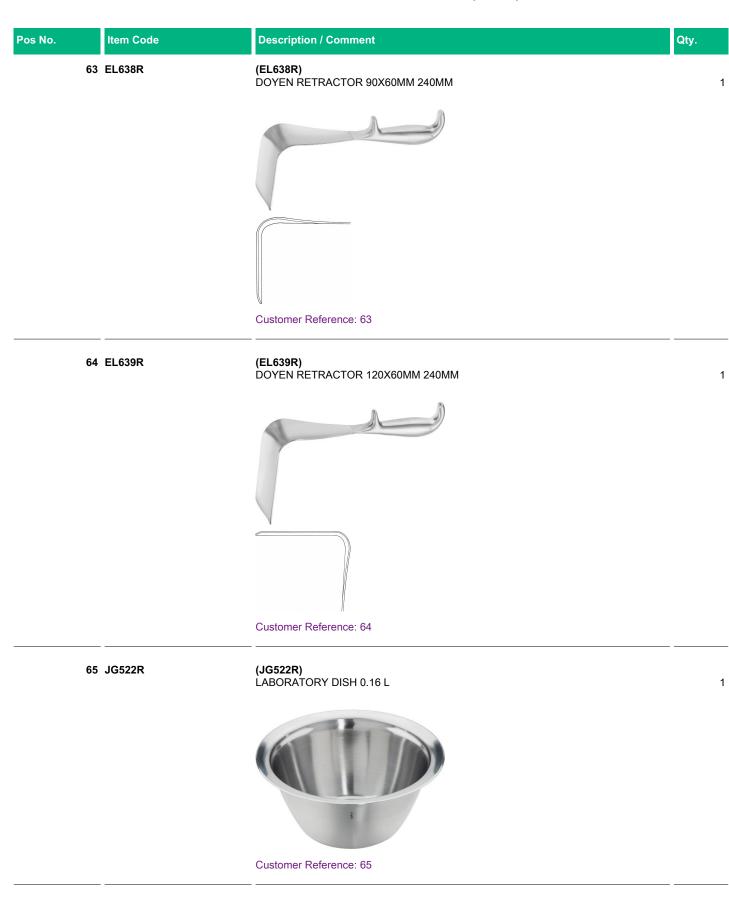

| Pos No. | Item Code | Description / Comment                                     | Qty. |
|---------|-----------|-----------------------------------------------------------|------|
| 60      | BT630R    | <b>(BT630R)</b><br>KELLY RETRACTOR 150X39MM 265MM         | 1    |
|         |           |                                                           |      |
|         |           | Customer Reference: 60                                    |      |
| 61      | EL873R    | <b>(EL873R)</b><br>SIMON VAGINAL RETRACTOR 115X27MM 275MM | 1    |
|         |           |                                                           |      |
|         |           | Customer Reference: 61                                    |      |
|         |           |                                                           |      |
| 62      | BT762R    | <b>(BT762R)</b><br>RIBBON RETRACTOR MALLEABLE 330X40MM    | 1    |
|         |           |                                                           |      |
|         |           | Customer Reference: 62                                    |      |