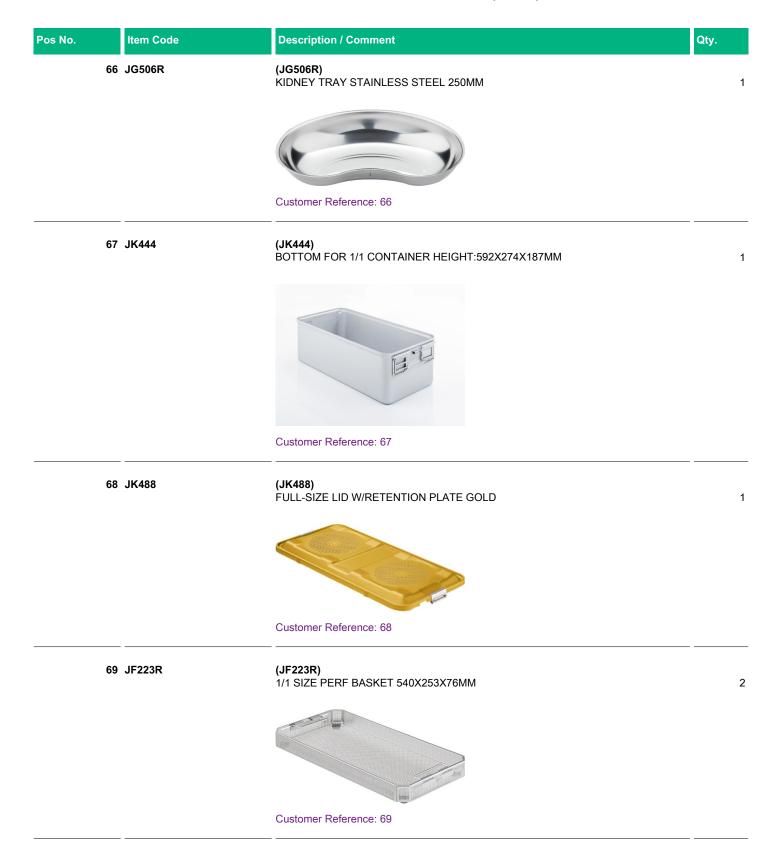

| Pos No. | Item Code | Description / Comment                                         | Qty. |
|---------|-----------|---------------------------------------------------------------|------|
| 70      | JK090     | (JK090)<br>REUSABLE FILTER FOR CONTAINER PACKAGE OF 10 PIECES | 1    |
|         |           | Customer Reference: 70                                        |      |
| 71      | JG648B    | (JG648B)<br>IDENT.LABELS UP TO 13 LETTERS GOLDEN              | 2    |
|         |           | BASIC SET<br>BAS NEUROSURGERY<br>OP-113-05<br>EXTRACTION      |      |
|         |           | Customer Reference: 71                                        |      |