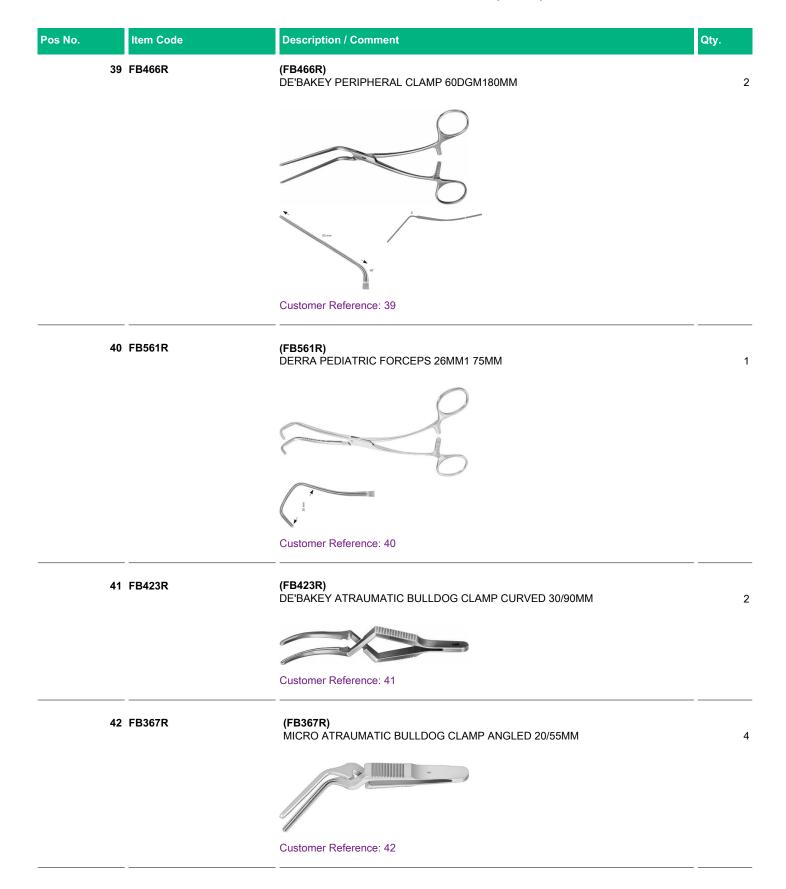

| Pos No. |    | Item Code | Description / Comment                                                    | Qty. |
|---------|----|-----------|--------------------------------------------------------------------------|------|
|         | 35 | FB504R    | <b>(FB504R)</b><br>DE'BAKEY TANGENTIAL CLAMP 75MM 280MM JAW LENGTH 119MM |      |
|         |    |           | $\bigcirc$                                                               |      |
|         |    |           |                                                                          |      |
|         |    |           |                                                                          |      |
|         |    |           |                                                                          |      |
|         |    |           | Customer Reference: 35                                                   |      |
|         | 36 | EF003R    | (EF003R)<br>GUYON ATRAUMATIC KIDNEY PED.CLAMP 230MM                      |      |
|         |    |           |                                                                          |      |
|         |    |           |                                                                          |      |
|         |    |           | Customer Reference: 36                                                   |      |
|         | 37 | FB460R    | (FB460R)<br>GLOVER ATRAUMATIC CLAMP CURVED 220MM                         |      |
|         |    |           |                                                                          |      |
|         |    |           |                                                                          |      |
|         |    |           |                                                                          |      |
|         |    |           | Customer Reference: 37                                                   |      |
|         | 38 | FB457R    | (FB457R)<br>DE'BAKEY ATRAUMATIC COARCTATION CLAMP ANGLED 15DG 80/240MM   |      |
|         |    |           |                                                                          |      |
|         |    |           | 6                                                                        |      |
|         |    |           | Customer Reference: 38                                                   |      |
|         |    |           |                                                                          |      |