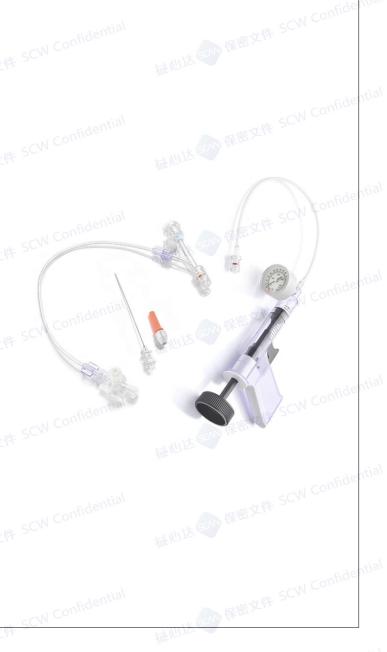

## **Product Summary Sheet**

Reference: 42.04.40053

Description: 20ml Balloon Inflation Device with Stopcock (RIGHT OFF) + Hemostasis valve set (Push pull with 25cm extension line&stopcocks), BID2 type

Components Photo

| ty/<br>nit | Description  Handle Handle slide  Shell Pump bottle | Qty 1 1 1                                                                                                                                                                                                               |
|------------|-----------------------------------------------------|-------------------------------------------------------------------------------------------------------------------------------------------------------------------------------------------------------------------------|
| 5CN<br>1   | Handle slide Shell Pump bottle                      | 1                                                                                                                                                                                                                       |
| 5CN        | Shell Pump bottle                                   | 1                                                                                                                                                                                                                       |
| 1          | Pump bottle                                         | K SONY.                                                                                                                                                                                                                 |
| 1          | •                                                   |                                                                                                                                                                                                                         |
| 1          | Cnr:                                                | 1                                                                                                                                                                                                                       |
|            | Spring                                              | 2                                                                                                                                                                                                                       |
|            | Piston                                              | 1                                                                                                                                                                                                                       |
| # SCW      | Piston head                                         | 1                                                                                                                                                                                                                       |
|            | Sheath                                              | 1                                                                                                                                                                                                                       |
|            | Pressure gauge                                      | 1                                                                                                                                                                                                                       |
|            | Body                                                | 1                                                                                                                                                                                                                       |
| 1          | Handle                                              | 1                                                                                                                                                                                                                       |
|            | Male Luer Rotator                                   | 1                                                                                                                                                                                                                       |
| 片 SCV      | Outer case                                          | 1                                                                                                                                                                                                                       |
|            | Valve core                                          | 1                                                                                                                                                                                                                       |
|            | Silica gel ring                                     | 1                                                                                                                                                                                                                       |
| SCAN       | Hemostasis valve                                    |                                                                                                                                                                                                                         |
| 1<br>SCW   | Connection cap                                      | 1                                                                                                                                                                                                                       |
|            | Sealing ring                                        | 1                                                                                                                                                                                                                       |
|            | Screwed connection                                  | E GOVI                                                                                                                                                                                                                  |
|            | Short core joint                                    | 1                                                                                                                                                                                                                       |
|            | Male luer lock connector                            | 1                                                                                                                                                                                                                       |
| # SCW      | Extension line                                      | 501                                                                                                                                                                                                                     |
|            | Female luer lock connector                          | 1                                                                                                                                                                                                                       |
|            | Stopcock                                            | 1                                                                                                                                                                                                                       |
|            |                                                     | Body Handle Male Luer Rotator Outer case Valve core Silica gel ring Hemostasis valve Connection cap Sealing ring Screwed connection Short core joint Male luer lock connector Extension line Female luer lock connector |