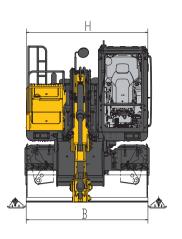

| Dimensions                       |      | Unit: mm |
|----------------------------------|------|----------|
| A Total length                   | 7705 |          |
| B Total width                    | 2510 |          |
| C Total height                   | 3200 |          |
| D Counterweight ground clearance | 1258 |          |
| E Minimum ground clearance       | 380  |          |
| Minimum tail swing radius        | 2310 |          |
| G Wheelbase                      | 2800 |          |
| H Turntable width                | 2490 |          |
| I Hood height                    | 2560 |          |