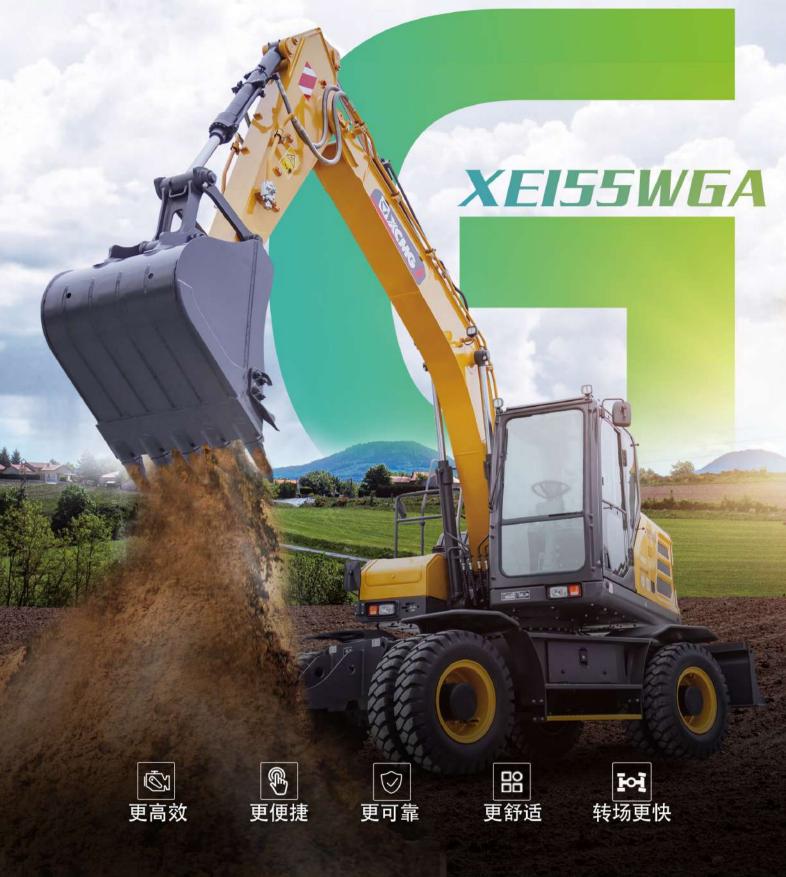

☑*※CM*G 徐王挖机 XE155WGA

| Working  | device               |          |
|----------|----------------------|----------|
| 0. 1 1   | Boom length/mm       | 4600     |
| Standard | Bucket rod length/mm | 2100     |
| Optional | Boom length/mm       | /        |
|          | Bucket rod length/mm | 2500     |
|          | Bucket capacity/m3   | 0.26-0.7 |

| Model               | XE155WGA |
|---------------------|----------|
| Operating weight/kg | 14200    |
| Bucket capacity/m³  | 0.6      |

| Engine                                |                    |
|---------------------------------------|--------------------|
| Model                                 | CUMMINS F4.5CS4145 |
| Direct injection                      | √                  |
| 4-Stroke                              | √                  |
| Water cooling                         | √                  |
| Turbocharged                          | /                  |
| Air and air cooling                   | /                  |
| Number of cylinders                   | 4                  |
| Rated output power/speed/kW/rpm       | 108/2200           |
| $Maximum\ torque/speed/N{\cdot}m/rpm$ | 600/1200-1700      |
| Displacement L                        | 4.5                |