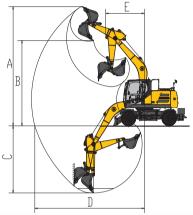

| Scope of work              | Unit: mm |
|----------------------------|----------|
| A Maximum digging height   | 8210     |
| B Maximum unloading height | 5875     |
| C Maximum digging depth    | 4620     |
| D Maximum digging radius   | 7780     |
| E Minimum steering radius  | 6500     |