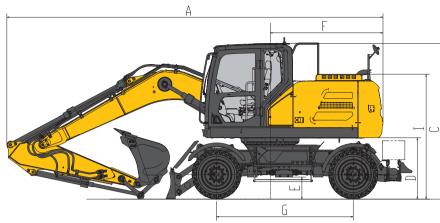

| Dimensions                       |      | Unit: mm |
|----------------------------------|------|----------|
| A Total length                   | 7705 |          |
| B Total width                    | 2510 |          |
| C Total height                   | 3200 |          |
| D Counterweight ground clearance | 1258 |          |
| E Minimum ground clearance       | 380  |          |
| Minimum tail swing radius        | 2310 |          |
| G Wheelbase                      | 2800 |          |
| H Turntable width                | 2490 |          |
| I Hood height                    | 2560 |          |