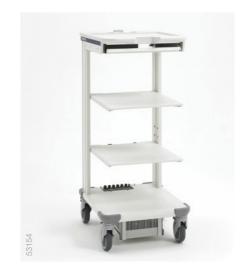

## The TC-C3 Compact Trolley is designed as a compact trolley to be used in conjunction with Optera CV-170.

### **Large Top Tray**

The top tray provides a clear working space at a comfortable height. The increased range of accessories enables the trolley to be utilized for a range of procedures.