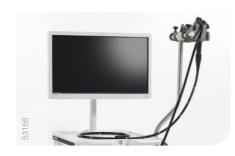

#### **Monitor Support**

The TC-C3 is offered with a monitor mount that supports monitors up to 26" with unrestricted swivel and tilt movement, allowing good viewing positions of the procedure image.

**MAJ-1683** 

LCD Monitor Mount