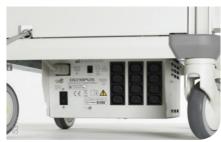

#### **Integrated Separation Transformer**

The TC-C3 can be supplied with a separating transformer that is placed under the base, this means increased shelf space for equipment loading.

| Voltage                      |                                                                             |
|------------------------------|-----------------------------------------------------------------------------|
| The TC-C3 can be supplied wi | ith a separating transformer based on one of the following voltage options: |
| MAJ-2205                     | Transformer 110-120 V                                                       |
| MAJ-2206                     | Transformer 220-240 V                                                       |