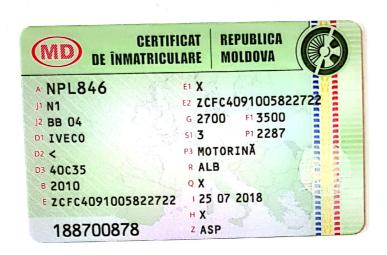

- C1.2 1003607011922
- C1.3 MDA FLOREŞTI
- C4 PROPRIETAR
- X1 FRIGORIFER

## 

A Numărul de înmatriculare; B Anul fabricaţie; C1.1 Titularul; C1.2 Numărul de identificare al titularului; C1.3 Adresa; C4 Drepturi asupra vehiculului; D1 Marca; D2 Tipul vehiculului; D3 Descrierea comercială; E Numărul de identificare al vehiculului (VIN); E1 Numărul caroseriei (ataş); E2 Numărul şasiului; F1 Masa maximă autorizată, kg; G Masa proprie, kg; H Perioada valabilităţii; I Data înmatriculării; J1 Categoria/subcategoria vehiculului; J2 Tipul caroseriei; P1 Capacitatea motorului, cm²; P3 Tipul de combustibii sau de sursă de putere; Q Raportul putere/greutae, kW/kg; R Culoarea; S1 Numărul de locuri pe scaune; X1 Menţiuni speciale; Z Autoritatea emitentă.

IDNV (Codul vehiculului în RST) 3018087001172