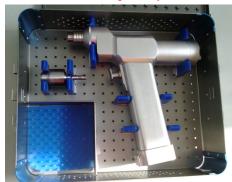

### • Dual Functional Canulate drill

| Product Name                 | Model No. | Port          | Picture |
|------------------------------|-----------|---------------|---------|
| Dual Function Canulate drill | RJ0210    | FOB GUANGZHOU |         |

# Standard configuration:

1Hand piece

1Battery

1Charger

1Drill chuck

1Sterilizing channel

1Aluminium box

## **Details pictures:**

Handpiece

Drill chuck key

Jacobs drill chuck

Sterilize Channel

New type cap

Aluminum case packing