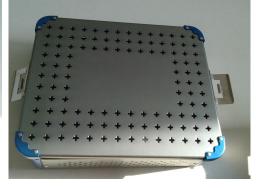

# Standard configuration:

1Hand piece

1Battery

1Charger

1Drill chuck

1Sterilizing channel

1Aluminium box

## Recommendation:

Autoclavable box specially for cannulated drill