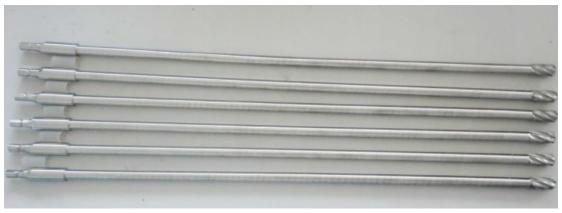

#### Can attach accessories as below:

1. Flexible reamer

2. Twist drill bit

3. flexible drill bit

4. Acetabulum reamer & shaft

the normal size φ36, φ38, φ40,φ42,φ44,φ46,φ48,φ50,φ52,φ54,φ56,φ58,φ60,φ62,φ64