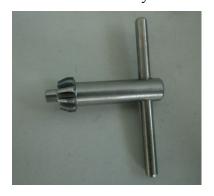

## **Details pictures:**

Handpiece

Drill chuck key

Jacobs drill chuck

Sterilize Channel

New type cap

Aluminum case packing