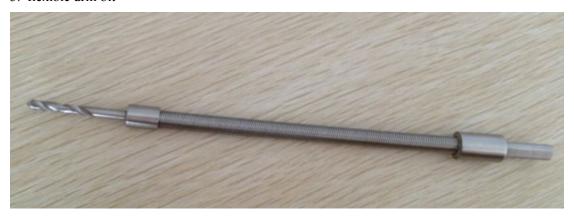

### • Dual Functional Canulate drill

| Product Name                 | Model No. | Port          | Picture |
|------------------------------|-----------|---------------|---------|
| Dual Function Canulate drill | RJ0210    | FOB GUANGZHOU |         |