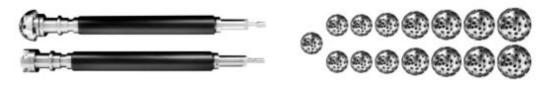

#### Can attach accessories as below:

1. Flexible reamer

2. Twist drill bit

3. flexible drill bit

4. Acetabulum reamer & shaft

the normal size φ36, φ38, φ40,φ42,φ44,φ46,φ48,φ50,φ52,φ54,φ56,φ58,φ60,φ62,φ64