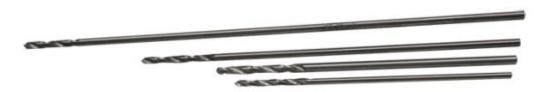

#### Can attach accessories as below:

1. Flexible reamer

2. Twist drill bit

3. flexible drill bit

4. Acetabulum reamer & shaft

the normal size φ36, φ38, φ40,φ42,φ44,φ46,φ48,φ50,φ52,φ54,φ56,φ58,φ60,φ62,φ64