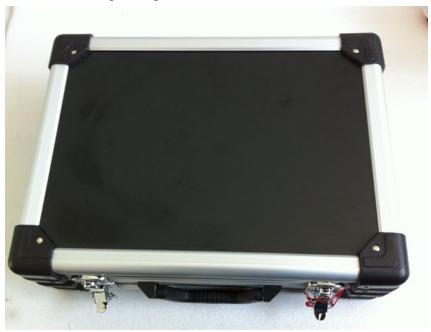

# Standard configuration:

1Hand piece

1Battery

1Charger

1Drill chuck

1Sterilizing channel

1Aluminium box

## **Details pictures:**

Handpiece

Drill chuck key

Jacobs drill chuck

Sterilize Channel

New type cap

Aluminum case packing