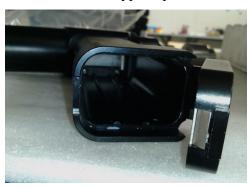

## **Details pictures:**

Handpiece

Drill chuck key

Jacobs drill chuck

Sterilize Channel

New type cap

Aluminum case packing