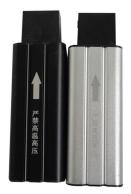

## **Details pictures:**

Handpiece

Drill chuck key

Jacobs drill chuck

Sterilize Channel

New type cap

Aluminum case packing