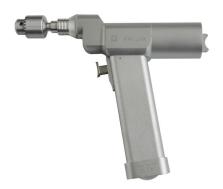

## **Details pictures:**

Handpiece

Drill chuck key

Jacobs drill chuck

Sterilize Channel

New type cap

Aluminum case packing