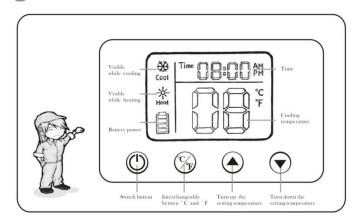

#### **Parts Instruction**

### Control Panel

### Operation direction

key: Connect cooler box charger or car adapter with electrical socket or installthe battery, press utton for 5 Seconds, LCD display screen light is on. Display screen show the cold tray temperature, time, functional mode and battery capacity. 30 seconds later the light go out. And press key again if want to shut down.(picture 1)

key: Press it, LCD screen lightup, show the Celsius temperature, press again, show the Fahrenheit degree.(picture 2)

### Time setting

while the screen is light, press button
the hours digit flashing (picture 5), press
adjust hours, the carry time is

12, while the number have one carry time,
AM and PM will have one exchange.

Press again, the minute digit flashing
(picture 6), press for saving and exit.