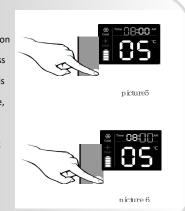

### Time setting

while the screen is light, press button
the hours digit flashing (picture 5), press
adjust hours, the carry time is

12, while the number have one carry time,
AM and PM will have one exchange.

Press again, the minute digit flashing
(picture 6), press for saving and exit.