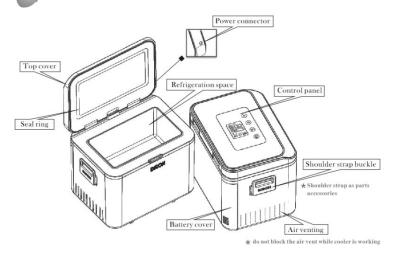

#### **Parts Instruction**

#### **Features**

Portable and Delicate:

Delicate and fashionable, big capacity. Ideal for long time traveling with enough medication.

Long battery working time:

7.4V 16000mah battery ensure 8 hours before recharging. Also support AC110-240V, DC12-24V, cooling anywhere, anytime.

Environment friendly:

Use thermoelectric refrigeration, no Freon and liquid, long working life.

♦ Simple operation:

LED temperature display, easy button operation.

◆ 2-8°C refrigeration:

Keep  $2\text{-}8^{\circ}\mathbb{C}$  under ambient  $32^{\circ}\mathbb{C}$ , while ambient temp is lower than  $2^{\circ}\mathbb{C}$ , could heat to  $2^{\circ}\mathbb{C}$  automatically.

### Specification

| The same of the sa |                                       |                          |
|--------------------------------------------------------------------------------------------------------------------------------------------------------------------------------------------------------------------------------------------------------------------------------------------------------------------------------------------------------------------------------------------------------------------------------------------------------------------------------------------------------------------------------------------------------------------------------------------------------------------------------------------------------------------------------------------------------------------------------------------------------------------------------------------------------------------------------------------------------------------------------------------------------------------------------------------------------------------------------------------------------------------------------------------------------------------------------------------------------------------------------------------------------------------------------------------------------------------------------------------------------------------------------------------------------------------------------------------------------------------------------------------------------------------------------------------------------------------------------------------------------------------------------------------------------------------------------------------------------------------------------------------------------------------------------------------------------------------------------------------------------------------------------------------------------------------------------------------------------------------------------------------------------------------------------------------------------------------------------------------------------------------------------------------------------------------------------------------------------------------------------|---------------------------------------|--------------------------|
| NO.                                                                                                                                                                                                                                                                                                                                                                                                                                                                                                                                                                                                                                                                                                                                                                                                                                                                                                                                                                                                                                                                                                                                                                                                                                                                                                                                                                                                                                                                                                                                                                                                                                                                                                                                                                                                                                                                                                                                                                                                                                                                                                                            | Item                                  | Parameter                |
| 1                                                                                                                                                                                                                                                                                                                                                                                                                                                                                                                                                                                                                                                                                                                                                                                                                                                                                                                                                                                                                                                                                                                                                                                                                                                                                                                                                                                                                                                                                                                                                                                                                                                                                                                                                                                                                                                                                                                                                                                                                                                                                                                              | Refrigeration space(L*W*H)            | 180mm*100mm*80mm         |
| 2                                                                                                                                                                                                                                                                                                                                                                                                                                                                                                                                                                                                                                                                                                                                                                                                                                                                                                                                                                                                                                                                                                                                                                                                                                                                                                                                                                                                                                                                                                                                                                                                                                                                                                                                                                                                                                                                                                                                                                                                                                                                                                                              | Dimensions(L*W*H)                     | 240mm*170mm*195mm        |
| 3                                                                                                                                                                                                                                                                                                                                                                                                                                                                                                                                                                                                                                                                                                                                                                                                                                                                                                                                                                                                                                                                                                                                                                                                                                                                                                                                                                                                                                                                                                                                                                                                                                                                                                                                                                                                                                                                                                                                                                                                                                                                                                                              | Refrigeration temperature             | 2-8℃ (under ambient 32℃) |
| 4                                                                                                                                                                                                                                                                                                                                                                                                                                                                                                                                                                                                                                                                                                                                                                                                                                                                                                                                                                                                                                                                                                                                                                                                                                                                                                                                                                                                                                                                                                                                                                                                                                                                                                                                                                                                                                                                                                                                                                                                                                                                                                                              | Input/output voltage(AC charger)      | AC100V-240V/DC9.0V       |
| 5                                                                                                                                                                                                                                                                                                                                                                                                                                                                                                                                                                                                                                                                                                                                                                                                                                                                                                                                                                                                                                                                                                                                                                                                                                                                                                                                                                                                                                                                                                                                                                                                                                                                                                                                                                                                                                                                                                                                                                                                                                                                                                                              | Output current (AC charger)           | 4A                       |
| 6                                                                                                                                                                                                                                                                                                                                                                                                                                                                                                                                                                                                                                                                                                                                                                                                                                                                                                                                                                                                                                                                                                                                                                                                                                                                                                                                                                                                                                                                                                                                                                                                                                                                                                                                                                                                                                                                                                                                                                                                                                                                                                                              | Input/output voltage(battery charger) | AC100V-240V/DC9.0V       |
| 7                                                                                                                                                                                                                                                                                                                                                                                                                                                                                                                                                                                                                                                                                                                                                                                                                                                                                                                                                                                                                                                                                                                                                                                                                                                                                                                                                                                                                                                                                                                                                                                                                                                                                                                                                                                                                                                                                                                                                                                                                                                                                                                              | Output current (battery charger)      | 2A                       |
| 8                                                                                                                                                                                                                                                                                                                                                                                                                                                                                                                                                                                                                                                                                                                                                                                                                                                                                                                                                                                                                                                                                                                                                                                                                                                                                                                                                                                                                                                                                                                                                                                                                                                                                                                                                                                                                                                                                                                                                                                                                                                                                                                              | Input/output voltage (car power)      | DC12V-24V/ DC9.0V        |
| 9                                                                                                                                                                                                                                                                                                                                                                                                                                                                                                                                                                                                                                                                                                                                                                                                                                                                                                                                                                                                                                                                                                                                                                                                                                                                                                                                                                                                                                                                                                                                                                                                                                                                                                                                                                                                                                                                                                                                                                                                                                                                                                                              | Current (vehicle power )              | 4A                       |
| 10                                                                                                                                                                                                                                                                                                                                                                                                                                                                                                                                                                                                                                                                                                                                                                                                                                                                                                                                                                                                                                                                                                                                                                                                                                                                                                                                                                                                                                                                                                                                                                                                                                                                                                                                                                                                                                                                                                                                                                                                                                                                                                                             | Voltage ( lithium battery)            | DC7.4V                   |
| 11                                                                                                                                                                                                                                                                                                                                                                                                                                                                                                                                                                                                                                                                                                                                                                                                                                                                                                                                                                                                                                                                                                                                                                                                                                                                                                                                                                                                                                                                                                                                                                                                                                                                                                                                                                                                                                                                                                                                                                                                                                                                                                                             | Capacity ( lithium battery)           | 16000mAH                 |
| 12                                                                                                                                                                                                                                                                                                                                                                                                                                                                                                                                                                                                                                                                                                                                                                                                                                                                                                                                                                                                                                                                                                                                                                                                                                                                                                                                                                                                                                                                                                                                                                                                                                                                                                                                                                                                                                                                                                                                                                                                                                                                                                                             | Power rating                          | 18W/ DC9.0V; 13W/DC7.4V  |