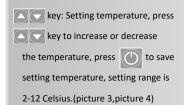

### Temperature setting

### Time setting

while the screen is light, press button
the hours digit flashing (picture 5), press
adjust hours, the carry time is

12, while the number have one carry time,
AM and PM will have one exchange.

Press again, the minute digit flashing
(picture 6), press for saving and exit.