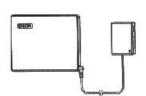

## Charging battery

Charging battery while it's power the cooler:
connecting the charger with
the cooler power connector

#### Charging the battery separately:

connect the charger with battery's power connector