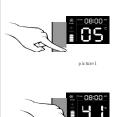

### Time setting

while the screen is light, press button
the hours digit flashing (picture 5), press
adjust hours, the carry time is

12, while the number have one carry time,
AM and PM will have one exchange.

Press again, the minute digit flashing
(picture 6), press for saving and exit.