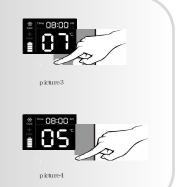

### Time setting

while the screen is light, press button
the hours digit flashing (picture 5), press
adjust hours, the carry time is

12, while the number have one carry time,
AM and PM will have one exchange.

Press again, the minute digit flashing
(picture 6), press for saving and exit.