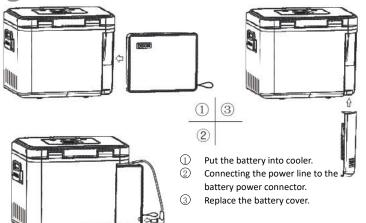

### Operation direction

key: Connect cooler box charger or car adapter with electrical socket or installthe battery, press utton for 5 Seconds, LCD display screen light is on. Display screen show the cold tray temperature, time, functional mode and battery capacity. 30 seconds later the light go out. And press key again if want to shut down.(picture 1)

key: Press it, LCD screen lightup, show the Celsius temperature, press again, show the Fahrenheit degree.(picture 2)



### Time setting

while the screen is light, press button
the hours digit flashing (picture 5), press
adjust hours, the carry time is

12, while the number have one carry time,
AM and PM will have one exchange.

Press again, the minute digit flashing
(picture 6), press for saving and exit.



## Install internal battery



## Charging battery

Charging battery while it's power the cooler:
connecting the charger with
the cooler power connector

#### Charging the battery separately:

connect the charger with battery's power connector



# Warranty card

| Name              | Phone         |  |
|-------------------|---------------|--|
| Add               |               |  |
| Model             | Purchase date |  |
| Shop              |               |  |
| Maintenance Point |               |  |

#### Maintenance record:

| Date | Description | Replacement parts | Maintenance man | Customer signature |
|------|-------------|-------------------|-----------------|--------------------|
|      |             |                   |                 |                    |
|      |             | -                 |