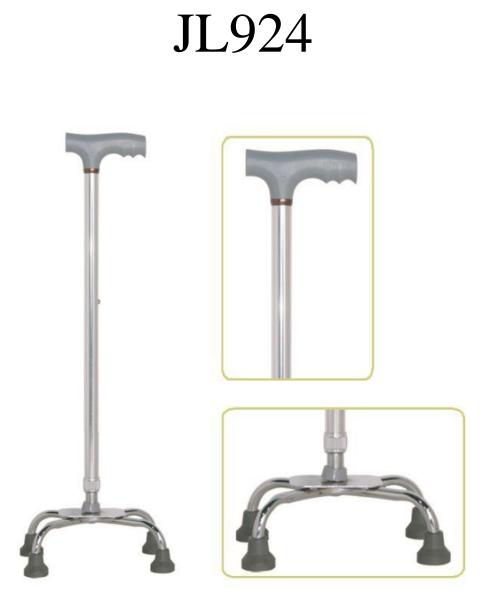

# Height Adjustable Aluminum Quad Cane With Small Base & Comfortable T-Handle, Silver

## Description

#JL924 is a type of walking cane with small quad base that provides additional support. It's mainly made with lightweight and sturdy extruded aluminum for upper tube and durable steel for tripod base that can withstand a weight capacity of 300 lbs. The tube has a spring lock pin for adjusting handle height. The surface is with attractive silver, also available in other stylish color. The handgrip is ergonomically designed to reduce fatigue & provide more comfortable experience. The bottom tip is made of anti-slip rubber to reduce the accident of slipping.

### Features

» Lightweight & sturdy extruded aluminum tube with anodized finish

- » Durable steel quad small base provides additional support
- » Surface with stylish color
- » The tube has a spring lock pin for adjusting handle height from 25.79"-34.84" (10 levels)

» Ergonomically designed polypropylene handgrip can reduce fatigue & provide more comfortable experience

» Bottom tip is made of anti-slip rubber to reduce the accident of slipping

» Can withstand a weight capacity of 300 lbs.