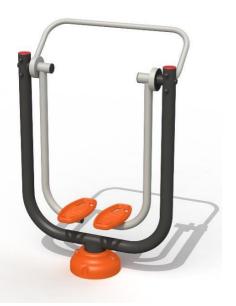

## Fitness equipment "Air walker" MFS-005.

**Components:** lower base, "U" shaped casing, 2 swinging levers, foot platform, handle.

The equipment support pillar is made of steel pipe, 3mm thick and 130mm diameter, mounted on a platform with holes for fixing to the foundation. The casing is built from a single element made of black pipe with 4mm thickness and 76mm diameter.

All static elements connected to the casing have a diameter of 27mm, being made of steel pipe with a thickness of 2.8mm, and the mobile elements have a diameter of 42mm and a thickness of 2.8mm. Foot supports are made of LLDPE polyethylene (linear low density polyethylene) by rotomoulding technology.

**<u>Dimensions</u>:** Length -1012 mm, Width -554 mm, Height -1480 mm. In addition to the space occupied by the equipment, according to the regulations in force, an impact zone of 1.5 m will be provided.