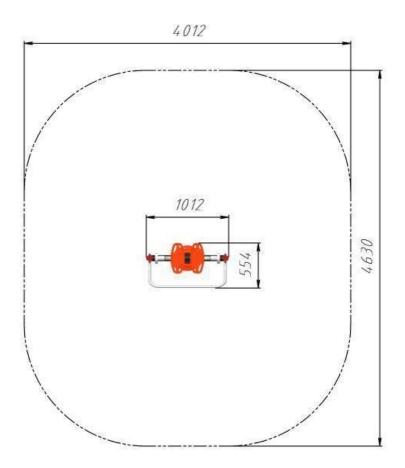

**<u>Dimensions</u>:** Length -1012 mm, Width -554 mm, Height -1480 mm. In addition to the space occupied by the equipment, according to the regulations in force, an impact zone of 1.5 m will be provided.