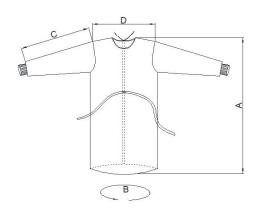

Specification: Detail see specification as below.

| Material  | Weight(gsm) | Size(cm)                                                  | Measurement Location (cm) |     |    |    | Color                      | Deteil  |
|-----------|-------------|-----------------------------------------------------------|---------------------------|-----|----|----|----------------------------|---------|
|           |             |                                                           | Α                         | В   | С  | D  | Color                      | Detail  |
| PP        | 35          | S: 110*127                                                | 110                       | 127 | 58 | 58 | Blue; Yellow; White; Green | elastic |
|           |             | M: 110*140                                                | 110                       | 140 | 58 | 60 |                            |         |
|           |             | L: 115*140<br>XL: 120*140<br>XXL: 140*140<br>3XL: 140*150 | 115                       | 140 | 58 | 62 |                            |         |
|           |             |                                                           | 120                       | 140 | 60 | 65 |                            |         |
|           |             |                                                           | 140                       | 140 | 60 | 67 |                            |         |
|           |             |                                                           | 140                       | 150 | 60 | 70 |                            |         |
| Tolerance |             |                                                           | ±2                        | ±2  | ±1 | ±1 |                            |         |