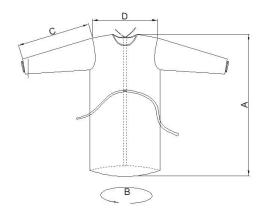

Specification: Detail see specification as below.

| Material  | Weight(gsm) | Size(cm)                                                  | Measurement Location (cm) |     |    |    | Color                      | Deteil  |
|-----------|-------------|-----------------------------------------------------------|---------------------------|-----|----|----|----------------------------|---------|
|           |             |                                                           | Α                         | В   | С  | D  | Color                      | Detail  |
| PP        | 35          | S: 110*127                                                | 110                       | 127 | 58 | 58 | Blue; Yellow; White; Green | elastic |
|           |             | M: 110*140                                                | 110                       | 140 | 58 | 60 |                            |         |
|           |             | L: 115*140<br>XL: 120*140<br>XXL: 140*140<br>3XL: 140*150 | 115                       | 140 | 58 | 62 |                            |         |
|           |             |                                                           | 120                       | 140 | 60 | 65 |                            |         |
|           |             |                                                           | 140                       | 140 | 60 | 67 |                            |         |
|           |             |                                                           | 140                       | 150 | 60 | 70 |                            |         |
| Tolerance |             |                                                           | ±2                        | ±2  | ±1 | ±1 |                            |         |