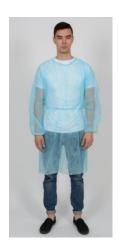

# **CATALOGUE**

Product Name: Isolation Gown

Classification: Class I, according to Annex VIII of Regulation (EU) 2017/745

Description: Isolation gown is made of high quality PP, with a tie at neck. White knitted cuffs or elastic cuffs are used.

Intended use: Used to isolate the dust and bacteria, prevent the scurf and

hair falling.

■ Material: PP

■ Approvals: CE, ISO 13485

■ Manufacturer: Leboo Healthcare Products Limited

Country of origin: China