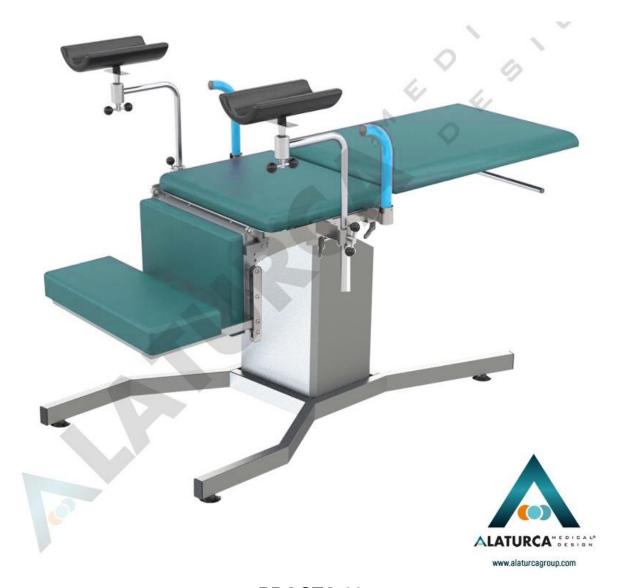

### PROCTO 03

## **Technical specification**

Manual fixed height couch for rectoscopy, urology and proctology with Backrest, Trendelenburg and reverse Trendelenburg regulation by handel press control. High density foam mattress upholstered with high quality vinlex which is cleanable with disinfectants. Knee supports are height adjustable and rotatable. Grip handle on each side are available. Towel holder on backrest for towel.

| Type of backrest   | Adjustable by gas spring                         |
|--------------------|--------------------------------------------------|
| Armrests           | Arms support platform sliding on guides          |
| Feet               | Adjustable feet for stability on uneven surfaces |
| Leg section        | Adjustable footrest to 90°                       |
|                    | Knee support platform with height regulation     |
| Special positions  | Trendelenburg                                    |
| Rules and security | The European safety regulation                   |

|                                   | CE marking product. Made in Turkey                                     |
|-----------------------------------|------------------------------------------------------------------------|
| Type of frame                     | 1 column                                                               |
| Lifting capacity                  | 200 kg                                                                 |
| Material                          | Steel tube coated with an epoxy powder coating and oven-baked at 180°C |
| FUNCTIONALITIES                   |                                                                        |
| Type of motor                     | Manual                                                                 |
| Functionalities by leveler system | Footrest                                                               |
|                                   |                                                                        |
| Gas spring functionalities        | Trendelenburg, Backrest                                                |
| Type of height                    | Fixed                                                                  |

#### **Dimensions:**

Length: 180 cm Width: 60 cm Height 85 cm