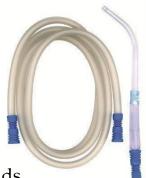

# 1- Yankauer Suction Unit Code No.: 9008

## \* Description:

Suitable for pre-operative removal of secretion of body fluids.
Standard funnel connector at end of tubing to connect Yankauer Handle easily and different suction pump lines.
Yankauer Handle is open end with 4 lateral eyes to withstand negative pressure and ensures continuous and easy suction of fluid.

#### \* Features:

- ◎ Soft and kink resistant ribbed PVC medical tubing.
- Tube die: I Ø 6.0 mm, O Ø 8.5 mm.
- ⊚ Tube length 210 cm, 250 cm and 300 cm.