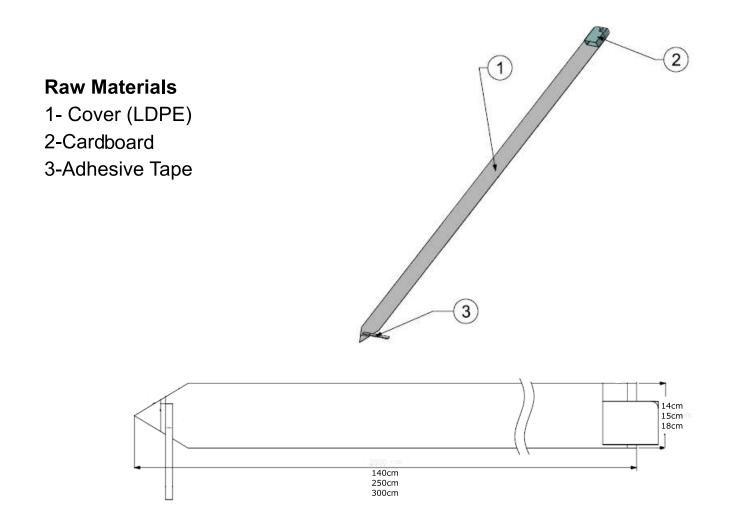

# **Components of product**

Medbar brand Cardboard Camera Cover consists of 3 parts: cardboard, cover and adhesive tape.

# **Manufacturing Methods**

Main manufacturing processes for Cardboard Camera Cover consists of nylon production, cutting-sticking, folding, packaging, parcelling and EO sterilization.

### **Shelf Life**

-5 years.

| REF N  | O PRODUCT NAME                   | FEATURES                                                                                                                                                                                                                                                         |
|--------|----------------------------------|------------------------------------------------------------------------------------------------------------------------------------------------------------------------------------------------------------------------------------------------------------------|
| 202 15 | Cardboard Camera Cover 14x140 cm | <ul> <li>Centralized hanger hole.</li> <li>Telescopically folded.</li> <li>Single layer thickness = 40 micron.</li> <li>Eight layer folding allows shorter cover length Easier and faster to pass camera.</li> <li>Compatible with all camera models.</li> </ul> |
| 202 01 | Cardboard Camera Cover 14x250 cm |                                                                                                                                                                                                                                                                  |
| 202 25 | Cardboard Camera Cover 14x300 cm |                                                                                                                                                                                                                                                                  |
| 202 10 | Cardboard Camera Cover 15x250 cm |                                                                                                                                                                                                                                                                  |
| 202 17 | Cardboard Camera Cover 18x250 cm |                                                                                                                                                                                                                                                                  |
| 202 27 | Cardboard Camera Cover 18x300 cm |                                                                                                                                                                                                                                                                  |