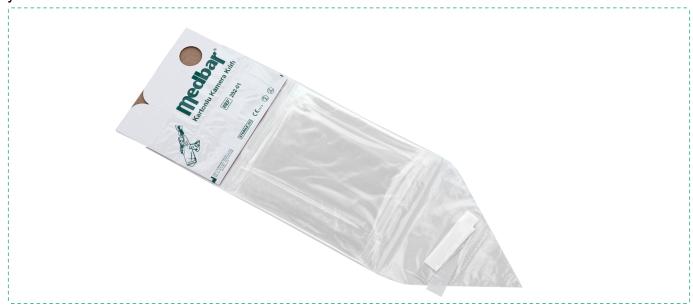

# Cardboard Camera Cover

# **Components of product**

Medbar brand Cardboard Camera Cover consists of 3 parts: cardboard, cover and adhesive tape.