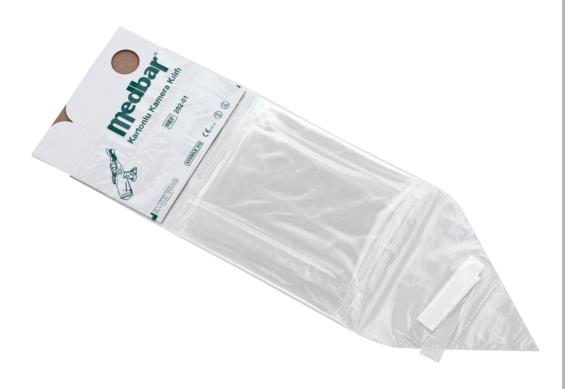

# Cardboard Camera Cover

# **Components of product**

Medbar brand Cardboard Camera Cover consists of 3 parts: cardboard, cover and adhesive tape.