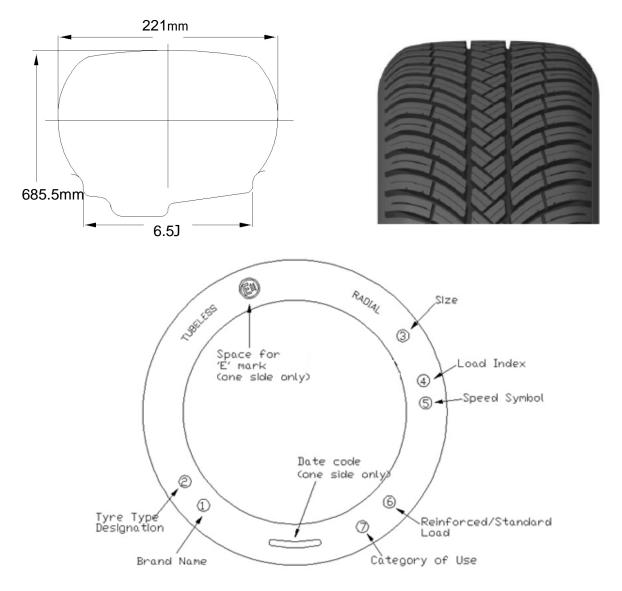

## VCA Job: VSU432455

E11 0216701

| Regulation 30, Revision 3, Section 4. Application For Tyre Approval |                                                                          |                                                                        |  |
|---------------------------------------------------------------------|--------------------------------------------------------------------------|------------------------------------------------------------------------|--|
| Reaso                                                               | n for Extension: -                                                       | Extension #: -                                                         |  |
| 4.1                                                                 | Manufacturer                                                             | Cooper Tire & Rubber<br>Company Europe Limited.<br>Melksham, Wiltshire |  |
| 4.1.1                                                               | Tyre Size Designation                                                    | 215/65R16                                                              |  |
| 4.1.2                                                               | Commercial Description(s)                                                | Cooper Discoverer All Season                                           |  |
| 4.1.3                                                               | Category of Use                                                          | Snow (3PMS)                                                            |  |
| 4.1.4                                                               | Construction                                                             | Radial                                                                 |  |
| 4.1.5                                                               | Speed Category                                                           | V                                                                      |  |
| 4.1.6                                                               | Load-Capacity                                                            | 102 XL                                                                 |  |
| 4.1.7                                                               | Tubed or Tubeless                                                        | Tubeless                                                               |  |
| 4.1.8                                                               | Normal or Reinforced                                                     | Reinforced                                                             |  |
| 4.1.9                                                               | Ply rating (if applicable)                                               | N/A                                                                    |  |
| 4.1.10                                                              | Overall Section Width                                                    | 221mm                                                                  |  |
|                                                                     | Overall Diameter                                                         | 686mm                                                                  |  |
| 4.1.11                                                              | Rim(s) on which the tyre can be mounted                                  | 6J 6½J 7J 7½J                                                          |  |
| 4.1.12                                                              | Measuring Rim                                                            | 6.5J                                                                   |  |
|                                                                     | Test Rim                                                                 | 6.5J                                                                   |  |
| 4.1.13                                                              | Test Pressure (bar)                                                      | 3.4                                                                    |  |
|                                                                     | Measurement Pressure (bar)                                               | 2.3                                                                    |  |
| 4.1.14                                                              | Factor X                                                                 | 0.7                                                                    |  |
| 4.1.15                                                              | Maximum Load & Speed for Tyres<br>Containing a Z within Size Designation | N/A                                                                    |  |
| 4.1.16                                                              |                                                                          | N/A                                                                    |  |
|                                                                     | Prepared by:                                                             | Nicholas Meadows<br>Certification Engineer                             |  |

# VSU432455 215/65R16 102V XL E11 0216701 Cooper Discoverer All Season

|    | Brand Name            |
|----|-----------------------|
| 1. | Cooper                |
|    | Tyre Type Designation |
| 2. | Discoverer All Season |
|    | Tyre Size             |
| 3. | 215/65R16             |
|    | Tyre Load Index       |
| 4. | 102                   |

|    | Tyre Speed Symbol      |
|----|------------------------|
| 5. | V                      |
|    | Standard or Extra Load |
| 6. | Extra Load             |
|    | Category of Use        |
| 7. | Snow (3PMS)            |
|    |                        |