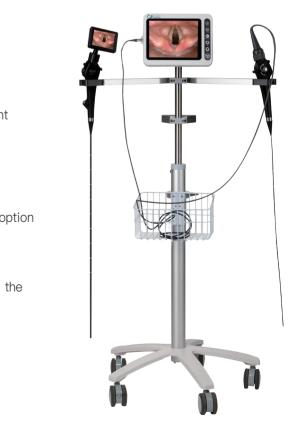

### Economic

One screen for four scopes, Four working channel sizes for option

#### Accessories available: Trolley