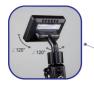

# HugeMed Series VL3S

Display

Horizontal and vertical rotation angle:  $\geq 120^{\circ}$ HD full view screen, 6 function buttons, USB port, HDMI port for big display.

**Quick Handlings** 

1 lock design Fast installation and disassembling Stay firm and efficient /