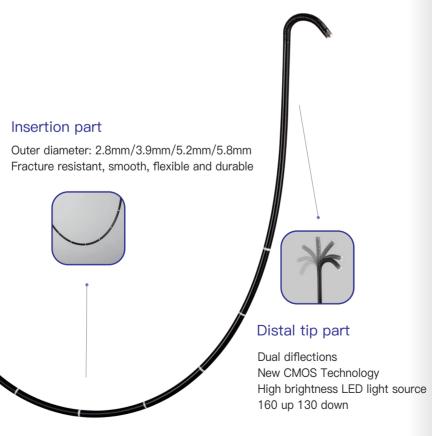

Inner diameter: 1.2mm/2.6mm/3.0mm available

# Reference

| Size                                                         |                                  | M58                                            | M52   | M39   | M28   |
|--------------------------------------------------------------|----------------------------------|------------------------------------------------|-------|-------|-------|
| Scope Body                                                   | Illumination                     | LED                                            |       |       |       |
|                                                              | Joint Outer Diameter             | 5.8mm                                          | 5.2mm | 3.9mm | 2.8mm |
|                                                              | Instrument Chanel Inner Diameter | 3.0mm                                          | 2.6mm | 1.2mm | 0mm   |
|                                                              | Working Lenth                    | 650mm                                          |       |       |       |
|                                                              | Anti–Fog                         | Anti-fog when it's on, no need for preheating. |       |       |       |
| Operating system  Software System upgrades are free for life |                                  |                                                |       |       |       |
| Display                                                      | Size                             | 3.5inch/8inch                                  |       |       |       |
|                                                              | Storage                          | 8GB SD Card                                    |       |       |       |
|                                                              | Shoot                            | Support                                        |       |       |       |
|                                                              | Video Record                     | Support                                        |       |       |       |
|                                                              | White Balance                    | Support                                        |       |       |       |
|                                                              | Freeze/Backwards                 | Support                                        |       |       |       |
|                                                              | Video Synchronous Out put        | Support                                        |       |       |       |