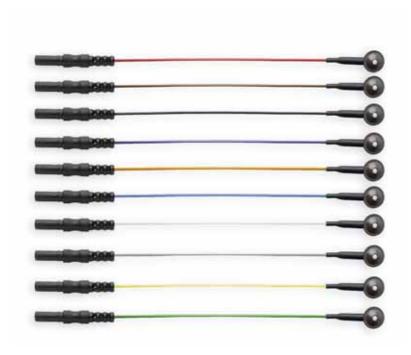

[REQ\_ERR: COULDNT\_RESOLVE\_HOST] [KTrafficClient] Something is wrong. Enable debug mode to see the reason.

64.120.05

Back to: Cup electrodes

Stamped AgAgCl 10mm cup electrode, moulded connection, 150cm long lead wire (10colours) and 1,5mm touch proof connector (1pack=10pieces)

## Description

Stamped AgAgCl 10mm cup electrode, moulded connection, 150cm long lead wire (10colours) and 1,5mm touch proof connector (1pack=10pieces)

The reusable 10mm diameter cup electrodes are made of thick fine silver band to avoid bending. Thanks to the electrode shape, the bowl can contain more gel for long term recording. The large base permits to use the electrodes also with double adhesive rings. Electrode and wire are moulded without risk of oxidation due to gel or water that penetrates the standard shrink tube.