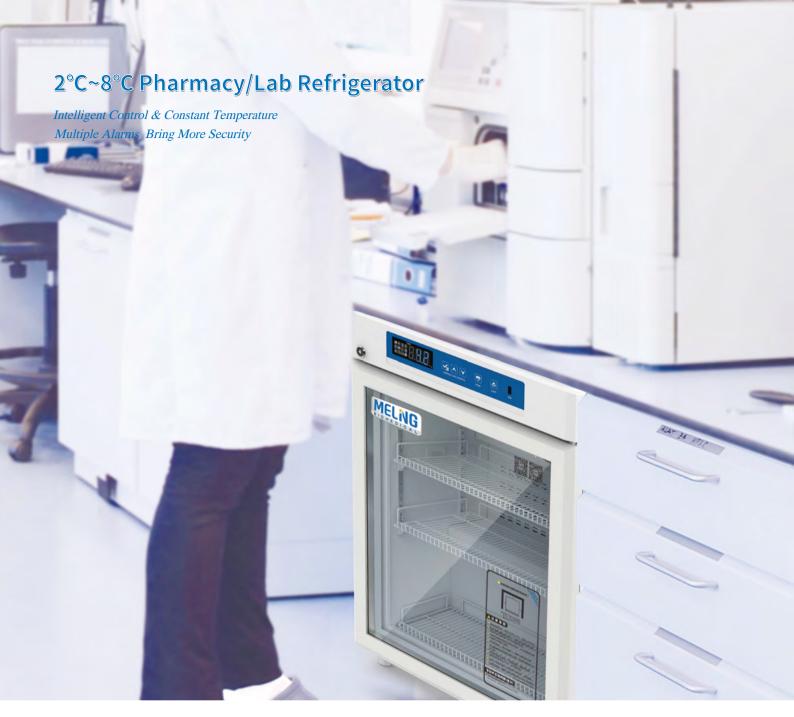

## YC-55L / YC-75L (smart under-counter size)

#### 

High accuracy temperature controller with high sensitivity sensors, keep the temperature within 2~8°C, Display accuracy at 0.1°C.

# ✓ Scope of Application

ensuring fast refrigeration.

Suitable for storage of biological products, vaccines, drugs, reagents, etc. Suitable for use in pharmacies, pharmaceutical factories, hospitals, centers for disease prevention & control, clinics, etc.