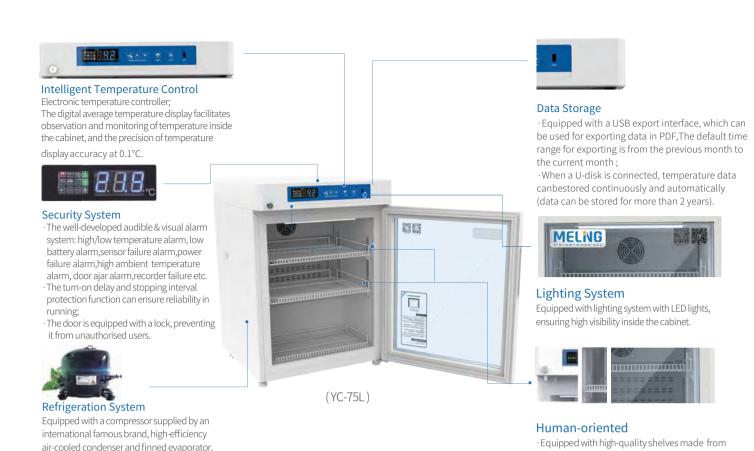

#### 

High accuracy temperature controller with high sensitivity sensors, keep the temperature within 2~8°C, Display accuracy at 0.1°C.

### Refrigeration System

With renowned brand compressor and condenser, better cool performance; HCFC-FREE refrigerant ensure environmental protection & safety; Air cooling, auto-defrost, temperature uniformity within 2°C.

#### **4** Human-oriented

Front opening lockable door with full height handle;

Perfect audible and visual alarms: high and low temperature alarm, sensor failure alarm, power failure alarm, door ajar alarm;

Cabinet made of high quality steel, inner side with Aluminum plate with spraying material, durable and easy to clean;

Fitted with 2casters + (2 leveling feet);

Standard with build-in USB datalogger, remote alarm contact and RS485 interface for monitor system. Moval of things.

PVC-coated steel wire, which are easy to clean;

· Equipped with invisible door handle, ensuring

· Equipped with testing port, bringing convenience to users in testing temperature inside the cabinet.

elegance of appearance;