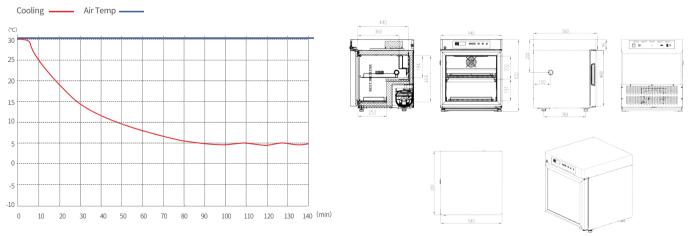

### Refrigeration System

With renowned brand compressor and condenser, better cool performance; HCFC-FREE refrigerant ensure environmental protection & safety; Air cooling, auto-defrost, temperature uniformity within 2°C.

| 2~8°C Pharmacy Refrigerator          |                                                                                                 |                                      |
|--------------------------------------|-------------------------------------------------------------------------------------------------|--------------------------------------|
| Model                                | YC-55L                                                                                          | YC-75L                               |
| Cabinet Type                         | Upright                                                                                         | Upright                              |
| Capacity(L)                          | 55                                                                                              | 75                                   |
| Internal Size(W*D*H)mm               | 444*440*404                                                                                     | 444*440*536                          |
| External Size(W*D*H)mm               | 540*560*632                                                                                     | 540*560*764                          |
| Package Size(W*D*H)mm                | 575*617*682                                                                                     | 575*617*815                          |
| NW/GW(Kgs)                           | 35/38                                                                                           | 41/44                                |
| Performance                          |                                                                                                 |                                      |
| Temperature Range                    | 2~8°C                                                                                           | 2~8°C                                |
| Ambient Temperature                  | 16-32°C                                                                                         | 16-32°C                              |
| Cooling Performance                  | 5°C                                                                                             | 5°C                                  |
| Climate Class                        | N                                                                                               | N                                    |
| Controller                           | Microprocessor                                                                                  | Microprocessor                       |
| Display                              | Digital display                                                                                 | Digital display                      |
| Refrigeration                        |                                                                                                 |                                      |
| Compressor                           | 1pc                                                                                             | 1pc                                  |
| Cooling Method                       | Forced air cooling                                                                              | Forced air cooling                   |
| Defrost Mode                         | Automatic                                                                                       | Automatic                            |
| Refrigerant                          | R600a                                                                                           | R600a                                |
| Insulation Thickness(mm)             | L/R:48,B:50                                                                                     | L/R:48,B:50                          |
| Construction                         |                                                                                                 |                                      |
| External Material                    | Powder coated material                                                                          | Powder coated material               |
| Inner Material                       | Aluminum plate with spraying                                                                    | Aluminum plate with spraying         |
| Shelves                              | 2(coated steel wired shelf)                                                                     | 3(coated steel wired shelf)          |
| Door Lock with Key                   | Yes                                                                                             | Yes                                  |
| Lighting                             | LED                                                                                             | LED                                  |
| Access Port                          | 1pc. Ø 25 mm                                                                                    | 1pc. Ø 25 mm                         |
| Casters                              | 2+ (2 leveling feet)                                                                            | 2+ (2 leveling feet)                 |
| Data Logging/Interval/Recording Time | USB/Record every 10 minutes / 2 years                                                           | USB/Record every 10 minutes / 2 year |
| Door with Heater                     | Yes                                                                                             | Yes                                  |
| Alarm                                |                                                                                                 |                                      |
| Temperature                          | High/Low temperature, High ambient temperature                                                  |                                      |
| Electrical                           | Power failure , Low battery                                                                     |                                      |
| System                               | Sensor failure, Door ajar, Built-in datalogger USB failure, Communication failure, Remote alarm |                                      |
| Electrical                           |                                                                                                 |                                      |
| Power Supply(V/HZ)                   | 220-240~/50                                                                                     | 220-240~/50                          |
| Power(W)                             | 122                                                                                             | 115                                  |
| Power Consumption(KWh/24h)           | 1.55                                                                                            | 1.34                                 |
| Rated Current(A)                     | 0.9                                                                                             | 0.92                                 |
| Accessories                          |                                                                                                 |                                      |
| Standard                             | RS485,Remote alarm contact,Backup battery                                                       | RS485,Remote alarm contact,Backup ba |
|                                      | battery                                                                                         |                                      |