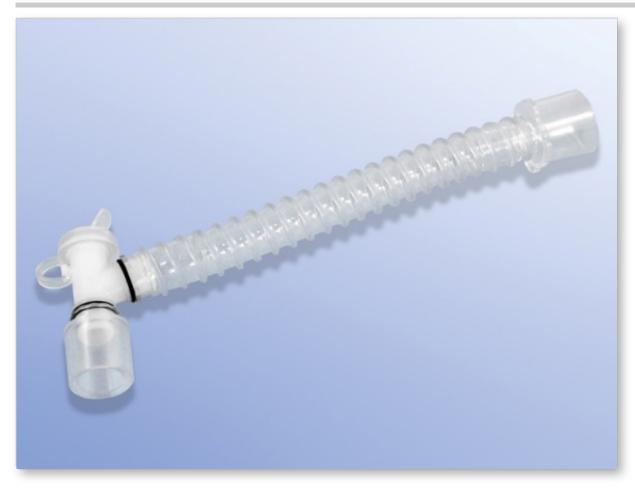

## Catheter Mount straight 22F-22M/15F, double swivel, bronchoscope cap

Extension of the ET tube, inner smooth bore to prevent water accumulation. Transparent for visual control, a variety of connecting possibilities (filter/ET tube), light weight and flexible. No loss of lumen due to the structure of the material, kink resistant.

**Connections:** 22F-22M/15F

Style: With bronchoscopy adapter

Machine end connection: Female Inner diameter (Machine

end connection):

22 mm

Patient end connection: Male/Female Inner diameter (Patient end 20/15 mm