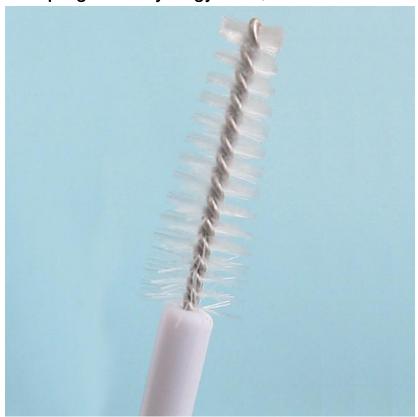

## **Endocervical Sampling Brush (Cytology Brush, Cervical Brush)**

The soft nylon bristles of this endocervical sampling brush (cytology brush, cervical brush) increase cellular yield and improve specimen quality.

Brush head can be snapped off and returned to the lab for special processing.

| Cat.<br>No. | Description                                                                                         | Qty/Case<br>(Pcs) |
|-------------|-----------------------------------------------------------------------------------------------------|-------------------|
| 110209      | Plastic Tube Handle, Individual Sterile Pack, total 210±2 mm,<br>brush head length 22 mm, breakable | 3000              |