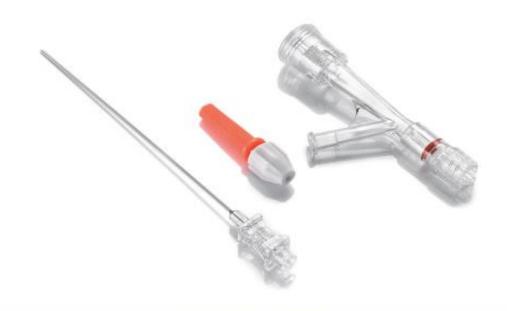

# HEMOSTASIS VALVE SETS

### Features

- Various toyes to meet the clinician's habits
- Pressure resistance and good sealing valve to reduce the blood loss.

#### Contents

- Hemostasis Valve
- Guide Wire Insertion Tool
- Torque Device

| Product No. | Description       |
|-------------|-------------------|
| 42.03,10000 | Twist Y Connector |