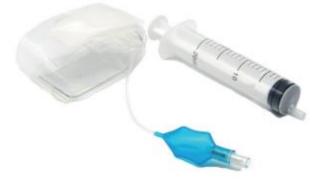

# DOSE-CONTROL SYRINGES

## Features

- Clear body provides excellent clarification and smooth as glass feelling
- Solid piston barrel Maintains stable and persistent under pressure
- Rotating and Fixed Luers , in luer connection it allows for flexibility and dependence
- Safety of space ,Intended to reduce the potential of air bubbles getting into the catheter
- Safety of reservoir, available with 0.5 mL taking precautions against bottoming out during injection

| Product No. | Description                  |  |
|-------------|------------------------------|--|
|             |                              |  |
| 42.07.10002 | 12ml Thumb Ring&Finger Rings |  |

Rotator Tip