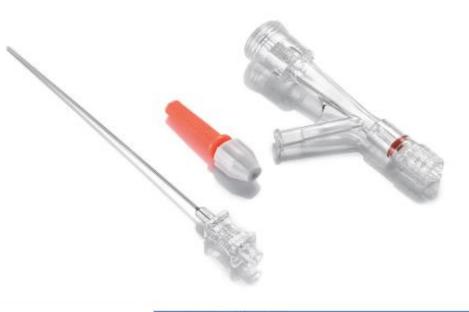

# HEMOSTASIS VALVE SETS

### Features

- Various toyes to meet the clinician's habits
- Pressure resistance and good sealing valve to reduce the blood loss.

#### Contents

- Hemostasis Valve
- Guide Wire Insertion Tool
- Torque Device

| Product No. | Description       |
|-------------|-------------------|
| 42.03,10000 | Twist Y Connector |