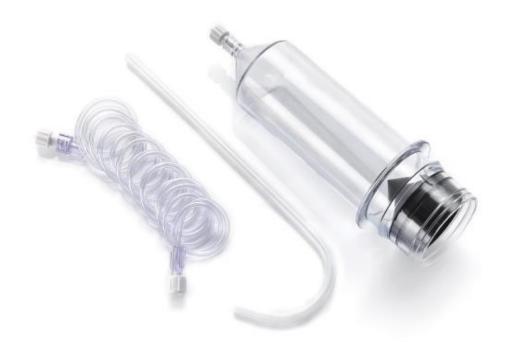

# BALLOON INFLATION DEVICES

# Features

Product No.

- Accurate reading, reliable inflation and deflation.
- Modified humanized design handle facilitates doctor's operation.
- Locking design enables one handed operation in deflation.