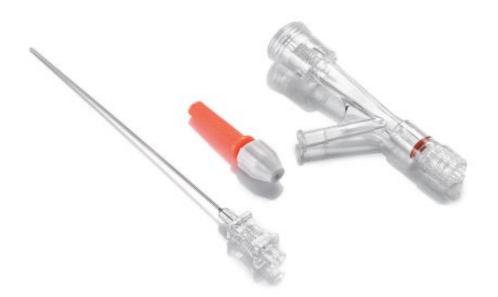

# HEMOSTASIS VALVE SETS

### Features

- · Various toyes to meet the clinician's habits
- Pressure resistance and good sealing valve to reduce the blood loss.

#### Contents

- Hemostasis Valve
- Guide Wire Insertion Tool
- Torque Device

| Product No. | Description                                              |
|-------------|----------------------------------------------------------|
|             |                                                          |
|             |                                                          |
| 42.03.10005 | Twist Y Connector with 25 cm extension line and stopcock |
|             |                                                          |
|             |                                                          |