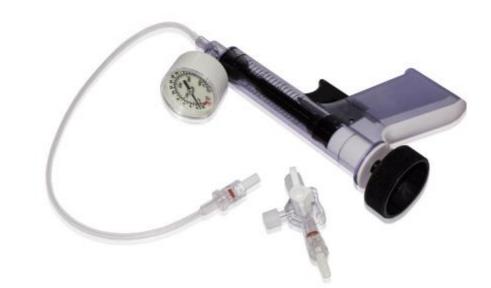

# BALLOON INFLATION DEVICES - GUN TYPE

# Features

- · Easy to inflate even at high temperatures
- Pressure is released quickly
- . The modified humanized design fits comfortably when operation

Lot 8

# BALLOON INFLATION DEVICES

# Features

Product No.

- Accurate reading, reliable inflation and deflation.
- Modified humanized design handle facilitates doctor's operation.
- Locking design enables one handed operation in deflation.