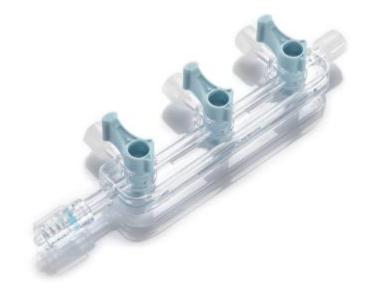

# MANIFOLDS-THREE PORTS

# Features

- Large internal lumen (2.3mm diameter)
- · Easy to rotation
- · Latex free