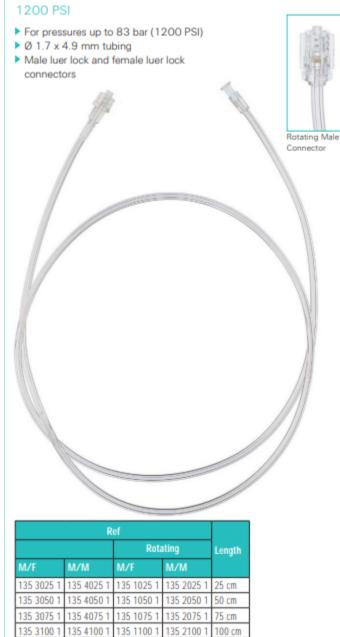

# CONNECTING TUBINGS (1200PSI)

www.scwmed.com

#### Features

- Protects against microbiological infect
- ganoid; smooth-faced
- succinct design
- High pressure resistant
- Easy operation

Product No. Description

### **Pressure Line**

135 3125 1 135 4125 1 135 1125 1 135 2125 1 125 cm