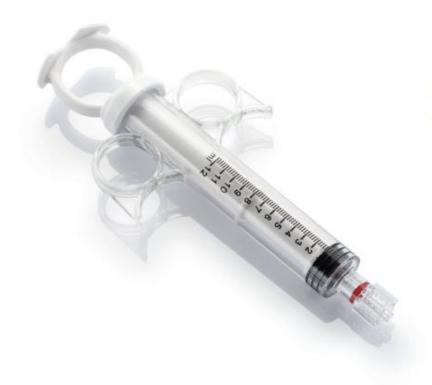

# DOSE-CONTROL SYRINGES

## Features

- Clear body provides excellent clarification and smooth as glass feelling
- Solid piston barrel Maintains stable and persistent under pressure
- Rotating and Fixed Luers , in luer connection it allows for flexibility and dependence
- Safety of space ,Intended to reduce the potential of air bubbles getting into the catheter
- Safety of reservoir, available with 0.5 mL taking precautions against bottoming out during injection

| Product No. | Description                  |  |
|-------------|------------------------------|--|
|             |                              |  |
| 42.07.10002 | 12ml Thumb Ring&Finger Rings |  |

Rotator Tip