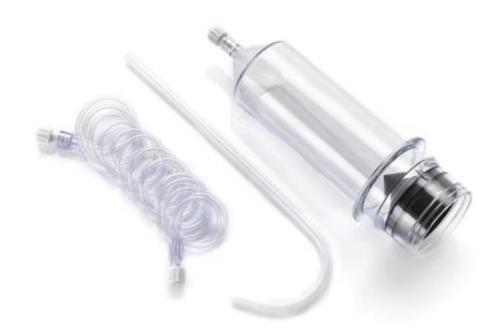

# DOSE-CONTROL SYRINGES

## Features

- Clear body provides excellent clarification and smooth as glass feelling
- Solid piston barrel Maintains stable and persistent under pressure
- Rotating and Fixed Luers , in luer connection it allows for flexibility and dependence
- Safety of space ,Intended to reduce the potential of air bubbles getting into the catheter
- Safety of reservoir, available with 0.5 mL taking precautions against bottoming out during injection