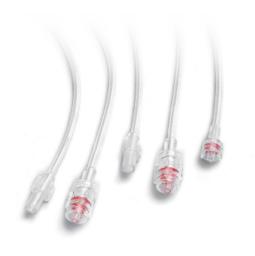

# CONNECTING TUBINGS (1200PSI)

www.scwmed.com

#### Features

- Protects against microbiological infect
- ganoid; smooth-faced
- succinct design
- High pressure resistant
- Easy operation

Product No. Description