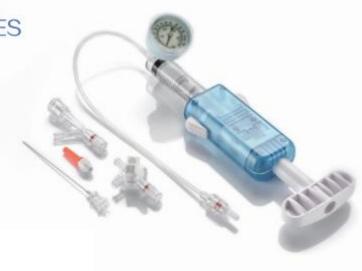

# BALLOON INFLATION DEVICES

# Features

Product No.

- Accurate reading, reliable inflation and deflation.
- Modified humanized design handle facilitates doctor's operation.
- Locking design enables one handed operation in deflation.