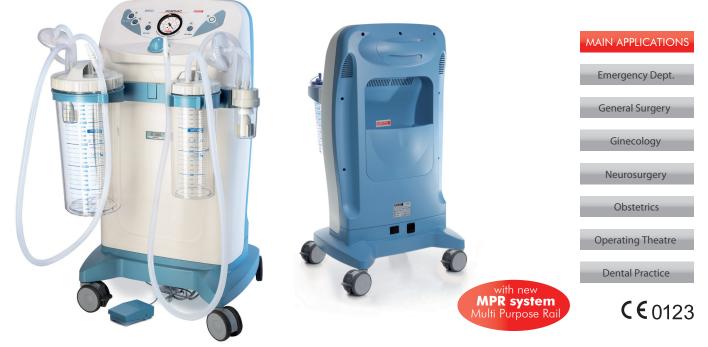

## NEW HOSPIVAC 350

Available in its three configurations, BASIC, FS and FULL, NEW HOSPIVAC 350 has been designed for professional aspiration of bodily fluids, tissues or bones of patients during or after surgery. The state-of-the-art 60 l/min oiless and maintenance-free pump provides high performances with excellent suction capacities and max vacuum built up within a few seconds. A clear dashboard along with a full range of accessories and antistatic castors with brakes make it the ideal device for surgical suction. The new MPR (Multi Purpose Rail) system enhances the versatility of the Hospivac series for easy and quick exchange of different accessories, with no need for tools. In fact, being equipped with five connections, all CA-MI accessories can be easily accommodated, such as rings of various diameters to fit jars of different sizes and types (2L, 3L, 5L), cannula holders or a medical stainless steel rail where to hook any other type of accessory by means of clamps. The new safety trap bottle is also a new standard accessory in the Hospivac series.

The new safety trap bottle is also a new standard accessory in the Hospivac series, bringing up to three the overflow protection systems, besides the valve integrated in the jar and the hydrophobic filter, thus providing the Hospivac series with the highest standards of safety.