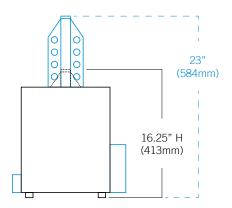

| Controller                                                                                                     |                                                                                                   |  |
|----------------------------------------------------------------------------------------------------------------|---------------------------------------------------------------------------------------------------|--|
| Interface                                                                                                      | LED display                                                                                       |  |
| Controller Type                                                                                                | Digital microprocessor                                                                            |  |
| Set Time / Cycle Time                                                                                          | Displayed in minutes                                                                              |  |
| Programmable Cycles                                                                                            | 14 time selections                                                                                |  |
| High Temperature Alarm                                                                                         | Audible and visual                                                                                |  |
| Heater Status Indicator                                                                                        | Visual                                                                                            |  |
| Cycle Pause / Resume                                                                                           | Yes                                                                                               |  |
| Dimensions and Construction                                                                                    |                                                                                                   |  |
| Chamber Dimensions (w x h x d) in (mm)                                                                         | 8 x 11 x 7.5 / (204 x 280 x 191)                                                                  |  |
| Exterior (w x h x d) in (mm)                                                                                   | 11.25 x 16.25 x 14.75 / (286 x 413 x 375)                                                         |  |
| Overall Exterior (w x h x d) in (mm) (includes baskets extended, drain port, plasma overwrap holder, switches) | 14.5 x 23 x 15.5 / (368 x 584 x 394)                                                              |  |
| Exterior Material                                                                                              | Bacteria-resistant powder coated                                                                  |  |
| Chamber Material                                                                                               | Stainless steel                                                                                   |  |
| Drain System                                                                                                   | Quick connect                                                                                     |  |
| Basket Material                                                                                                | Stainless steel                                                                                   |  |
| Net Weight                                                                                                     | 38 lb (18 kg)                                                                                     |  |
| Shipping Weight                                                                                                | 52 lb (24 kg)                                                                                     |  |
| Location Requirements                                                                                          | Access to water supply.  Adjacent to a sanitary drain or waste water container.                   |  |
| Clearance Requirements                                                                                         | Minimum 8" (203mm) above the thawer for the basket lift-out system to operate                     |  |
| Options / Accessories                                                                                          | DT1 Digital Thermometer, Plasma Overwraps (standard), Chamber Cover, CleanBath, Extended Warranty |  |