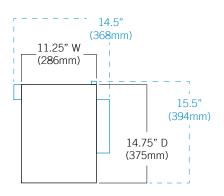

| Controller                                                                                                     |                                                                                                   |  |
|----------------------------------------------------------------------------------------------------------------|---------------------------------------------------------------------------------------------------|--|
| Interface                                                                                                      | LED display                                                                                       |  |
| Controller Type                                                                                                | Digital microprocessor                                                                            |  |
| Set Time / Cycle Time                                                                                          | Displayed in minutes                                                                              |  |
| Programmable Cycles                                                                                            | 14 time selections                                                                                |  |
| High Temperature Alarm                                                                                         | Audible and visual                                                                                |  |
| Heater Status Indicator                                                                                        | Visual                                                                                            |  |
| Cycle Pause / Resume                                                                                           | Yes                                                                                               |  |
| Dimensions and Construction                                                                                    |                                                                                                   |  |
| Chamber Dimensions (w x h x d) in (mm)                                                                         | 8 x 11 x 7.5 / (204 x 280 x 191)                                                                  |  |
| Exterior (w x h x d) in (mm)                                                                                   | 11.25 x 16.25 x 14.75 / (286 x 413 x 375)                                                         |  |
| Overall Exterior (w x h x d) in (mm) (includes baskets extended, drain port, plasma overwrap holder, switches) | 14.5 x 23 x 15.5 / (368 x 584 x 394)                                                              |  |
| Exterior Material                                                                                              | Bacteria-resistant powder coated                                                                  |  |
| Chamber Material                                                                                               | Stainless steel                                                                                   |  |
| Drain System                                                                                                   | Quick connect                                                                                     |  |
| Basket Material                                                                                                | Stainless steel                                                                                   |  |
| Net Weight                                                                                                     | 38 lb (18 kg)                                                                                     |  |
| Shipping Weight                                                                                                | 52 lb (24 kg)                                                                                     |  |
| Location Requirements                                                                                          | Access to water supply.  Adjacent to a sanitary drain or waste water container.                   |  |
| Clearance Requirements                                                                                         | Minimum 8" (203mm) above the thawer for the basket lift-out system to operate                     |  |
| Options / Accessories                                                                                          | DT1 Digital Thermometer, Plasma Overwraps (standard), Chamber Cover, CleanBath, Extended Warranty |  |