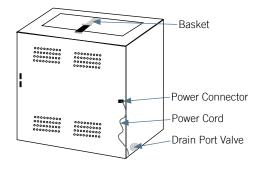

| Controller                                                                                                     |                                                                                                   |  |
|----------------------------------------------------------------------------------------------------------------|---------------------------------------------------------------------------------------------------|--|
| Interface                                                                                                      | LED display                                                                                       |  |
| Controller Type                                                                                                | Digital microprocessor                                                                            |  |
| Set Time / Cycle Time                                                                                          | Displayed in minutes                                                                              |  |
| Programmable Cycles                                                                                            | 14 time selections                                                                                |  |
| High Temperature Alarm                                                                                         | Audible and visual                                                                                |  |
| Heater Status Indicator                                                                                        | Visual                                                                                            |  |
| Cycle Pause / Resume                                                                                           | Yes                                                                                               |  |
| Dimensions and Construction                                                                                    |                                                                                                   |  |
| Chamber Dimensions (w x h x d) in (mm)                                                                         | 8 x 11 x 7.5 / (204 x 280 x 191)                                                                  |  |
| Exterior (w x h x d) in (mm)                                                                                   | 11.25 x 16.25 x 14.75 / (286 x 413 x 375)                                                         |  |
| Overall Exterior (w x h x d) in (mm) (includes baskets extended, drain port, plasma overwrap holder, switches) | 14.5 x 23 x 15.5 / (368 x 584 x 394)                                                              |  |
| Exterior Material                                                                                              | Bacteria-resistant powder coated                                                                  |  |
| Chamber Material                                                                                               | Stainless steel                                                                                   |  |
| Drain System                                                                                                   | Quick connect                                                                                     |  |
| Basket Material                                                                                                | Stainless steel                                                                                   |  |
| Net Weight                                                                                                     | 38 lb (18 kg)                                                                                     |  |
| Shipping Weight                                                                                                | 52 lb (24 kg)                                                                                     |  |
| Location Requirements                                                                                          | Access to water supply.  Adjacent to a sanitary drain or waste water container.                   |  |
| Clearance Requirements                                                                                         | Minimum 8" (203mm) above the thawer for the basket lift-out system to operate                     |  |
| Options / Accessories                                                                                          | DT1 Digital Thermometer, Plasma Overwraps (standard), Chamber Cover, CleanBath, Extended Warranty |  |