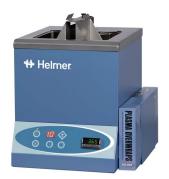

| 52 lb (24 kg)                                                                                     |  |
| Location Requirements                                                                                          | Access to water supply.  Adjacent to a sanitary drain or waste water container.                   |  |
| Clearance Requirements                                                                                         | Minimum 8" (203mm) above the thawer for the basket lift-out system to operate                     |  |
| Options / Accessories                                                                                          | DT1 Digital Thermometer, Plasma Overwraps (standard), Chamber Cover, CleanBath, Extended Warranty |  |