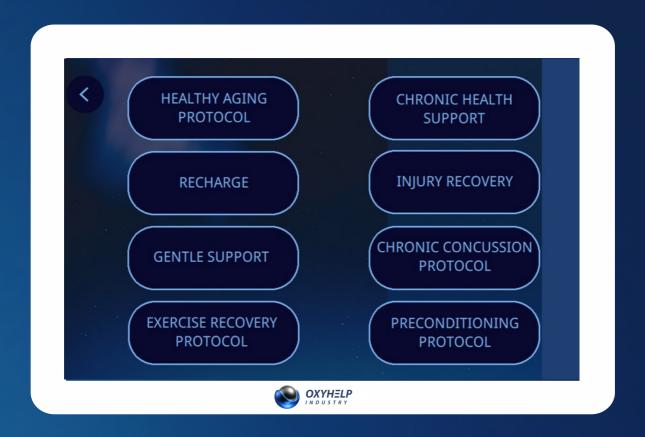

### **SMART Protocols**

OXYHELP is the first brand to supply high-performance hyperbaric oxygen chambers with in-built SMART protocols for home and commercial use. Our SMART chambers make the experience exclusively yours - taking you on a personalised, immersive journey, harnessing cutting edge science, developed by world-renowned experts.

# 1.SMART SOFTWARE WITH AUTOMATED BUILT IN PROTOCOLS

Choose the right protocol for you and then let it go in a series of up and down cycles, you'll experience a more dramatic physical response than with one single pressure alone.