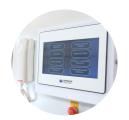

# Computer Control System

The OXYHELP chambers feature mirrored commands inside and outside of the chamber, a two-way communication system and two touchscreen panel with a friendly user interface.

The high intelligent software allows individual settings for multiple functions, such as:

#### **USER INTERFACE AND CONTROL**

- High intelligent software with multiple functions for temperature,
- o compression/decompression speed, session time, etc.
- Ear pressure equalization feature for smoother pressure changes
- Laptop connection chamber can be remotely upgraded and diagnosed
- User controlled ear pressure equalizer.
- High quality tubing systems from SMC.
- Possibility of attaching multimedia devices (smart TV or tablet) on the outside,
   USB connection port inside the chamber available.