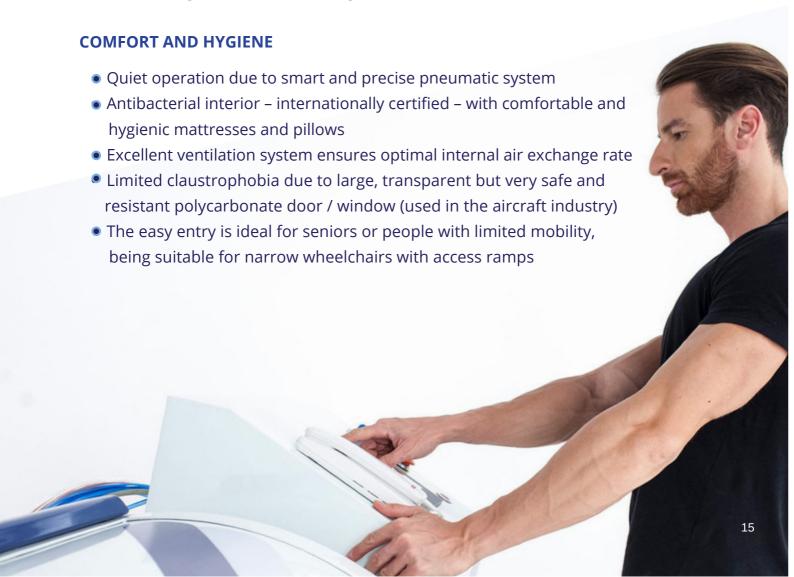

#### **WINDOW**

- Polycarbonate window/doors also used in the aircraft field more resistant than glass or acrylic
- Has 250 times the impact resistance of glass
- Thickness 10 mm/15 mm
- Large size and transparent material reduce claustrophobia, and can be bought in flexible grades
- Customised precision manufacturing for OXYHELP in Japan
- Safe closing-opening system of the chamber door / window by using a clever and simple sliding system
- Additional security through the sensor for correct/ complete closing

#### **CHAMBER FEATURES**

- Double control system (internal touch display) allowing you to operate the equipment by yourself
- Independent safety mechanism, manually and software controlled
- 2 Stop buttons, mechanical and digital on the touch screen
- Emergency button for fast pressure relief
- Excellent ventilation system that ensures optimal internal air exchange rate
- Possibility of attaching multimedia
- devices, USB port inside the chamber
- availableHigh quality fiber-loop resin mattress
- and pillowHigh-quality tubing systems from SMC