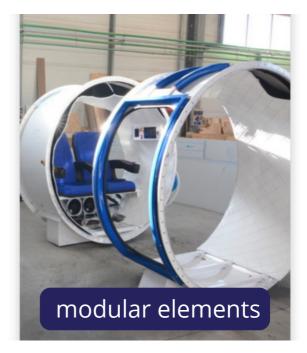

#### **MULTIPLACE HYPERBARIC SMART CHAMBER**

We produce the world's first modular Hyperbaric Multiplace Chamber (also available in split modular structure). The only Multiplace chamber that can fit through a standard doorway or in any narrow spaces available in three different sizes.

## Portability and Installation

The only multiplace chamber to fit through a standard doorway, available in three different sizes.

The 3 sections are small enough (76 cm  $\times$  192 cm) to pass through a standard sized door frame to allow for assembly inside a building, without having to structurally modify it.

When needed, the modular chamber may be dismantled, moved and then conveniently re-assembled at a different location. In case of very narrow corridors or facilities, we designed the OXYLIFE C SPLIT version. Here the option of halved modules is given, which means that each module is splitted into 2 half sized parts.