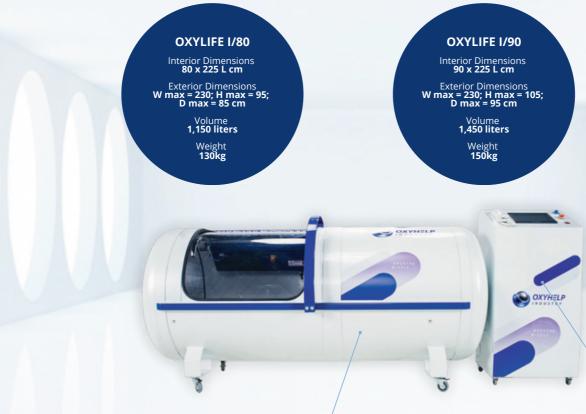

# **OXYLIFE I Hyperbaric Smart Chambers**

Our smart monoplace chambers are available in 80 and 90 diameter sizes to significantly reduce the incidence of noncompliance because of claustrophobia.