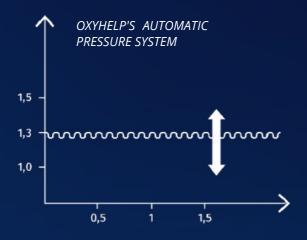

When the difference between pressurisation and decompression is bigger, the sound is also higher, so the user feels pain in the ears tympanic membrance and cannot relax. OXYHELP adopted the latest barometric stabilisation system to make the difference between pressurisation and depressurization as close to zero.

To be precise OXYHELP reaches the performance to stay under 0.5% isobar pressure fluctuation (at the highest pressure setting); this is not only impressive, but it is also over 10 times more precise than the legal regulations require.