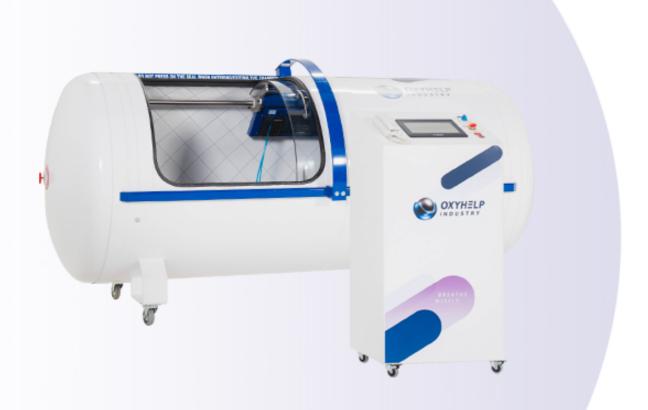

# **OXYLIFE I Hyperbaric Smart Chambers**

Our smart monoplace chambers are available in 80 and 90 diameter sizes to significantly reduce the incidence of noncompliance because of claustrophobia.

#### **CHAMBER FEATURES**

- Double control system (internal touch display) allowing you to operate the equipment by yourself
- Independent safety mechanism, manually and software controlled
- 2 Stop buttons, mechanical and digital on the touch screen
- Emergency button for fast pressure relief
- Excellent ventilation system that ensures optimal internal air exchange rate
- Possibility of attaching multimedia
- devices, USB port inside the chamber
- availableHigh quality fiber-loop resin mattress
- and pillowHigh-quality tubing systems from SMC

# PRESSURE CONTROL SYSTEM & SOFTWARE

- Automatically controlled pressure system, highly intelligent software with multiple functions
- Touchscreen, user-friendly interface allows setting: the compression/decompression speed, treatment pressure level, session time, temperature control, and ear pressure equalization
- Daily history recordings of number of
- sessions
- Latest barometric stabilization system.
   The microprocessor system automatically balances the rates of the pumping system and air inlet to set and maintain the
- requested air pressure.Overpressure software detection.
- Hybrid Japanese and German excellence in electrical and pneumatic system components