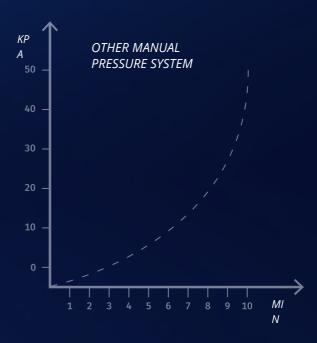

#### **EXCELLENCE IN HBOT TECHNOLOGIES**

Life is dynamic and so is the OXYHELP Hyperbaric Smart Chamber.

While other hyperbaric chambers can supply your body with a consistent level of pressure, the one and only smart chamber recognises that pressure fluctuations powers up real healing like nothing else.

#### WHY A HYPERBARIC SMART CHAMBER?

Every reputable HBOT provider understands the importance of precise pressure settings to enhance specific wellness objectives. However, the real secret lies in the dynamic air pressure fluctuations during your session.

The greatest benefits are achieved when pressure varies, as opposed to a fixed setting throughout the session.

These advantages extend beyond simply targeting your wellness goals; they also bolster the immune system and stimulate stem cell activity, ultimately promoting vitality and longevity.