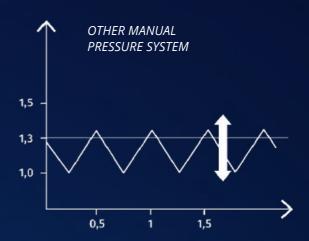

When the difference between pressurisation and decompression is bigger, the sound is also higher, so the user feels pain in the ears tympanic membrance and cannot relax. OXYHELP adopted the latest barometric stabilisation system to make the difference between pressurisation and depressurization as close to zero.

To be precise OXYHELP reaches the performance to stay under 0.5% isobar pressure fluctuation (at the highest pressure setting); this is not only impressive, but it is also over 10 times more precise than the legal regulations require.