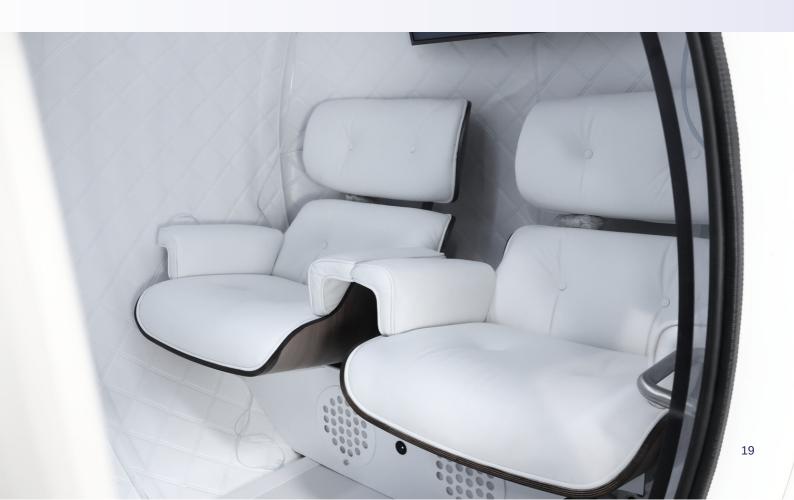

#### 9. PREMIUM SEATS WITH FOOTREST

Choose our luxury chairs with matching footrest, allowing you to stretch your legs at your leisure.

The OxyLife C Multiplace chamber is ideal for multiple users at the same time or for only one VIP with more space and extra comfort for being able to do workout, doing business at a desk or relax for example on a recliner sofa.