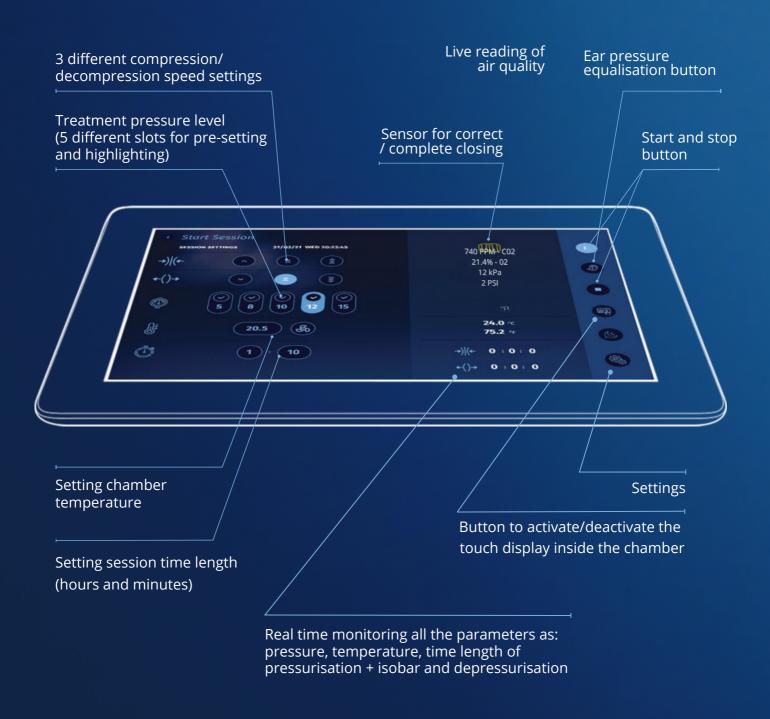

# PRESSURE CONTROL SYSTEM & SOFTWARE

- Automatically controlled pressure system, highly intelligent software with multiple functions
- Touchscreen, user-friendly interface allows setting: the compression/decompression speed, treatment pressure level, session time, temperature control, and ear pressure equalization
- Daily history recordings of number of
- sessions
- Latest barometric stabilization system.
   The microprocessor system automatically balances the rates of the pumping system and air inlet to set and maintain the
- requested air pressure.Overpressure software detection.
- Hybrid Japanese and German excellence in electrical and pneumatic system components

# Computer Control System

The OXYHELP chambers feature mirrored commands inside and outside of the chamber, a two-way communication system and two touchscreen panel with a friendly user interface.

The high intelligent software allows individual settings for multiple functions, such as:

#### **USER INTERFACE AND CONTROL**

- High intelligent software with multiple functions for temperature,
- o compression/decompression speed, session time, etc.
- Ear pressure equalization feature for smoother pressure changes
- Laptop connection chamber can be remotely upgraded and diagnosed
- User controlled ear pressure equalizer.
- High quality tubing systems from SMC.
- Possibility of attaching multimedia devices (smart TV or tablet) on the outside,
   USB connection port inside the chamber available.