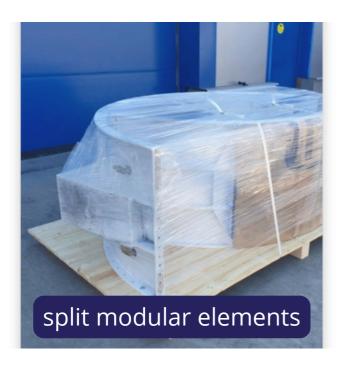

#### **MULTIPLACE HYPERBARIC SMART CHAMBER**

We produce the world's first modular Hyperbaric Multiplace Chamber (also available in split modular structure). The only Multiplace chamber that can fit through a standard doorway or in any narrow spaces available in three different sizes.

Here the option of halved/splitted" modules is given, which means that each module is split into 2 half sized parts.

When needed, the modular chamber may be dismantled, moved and then conveniently re-assembled at a different location. In case of very narrow corridors or facilities, we designed the OXYLIFE C SPLIT version. Here the option of halved modules is given, which means that each module is splitted into 2 half sized parts.