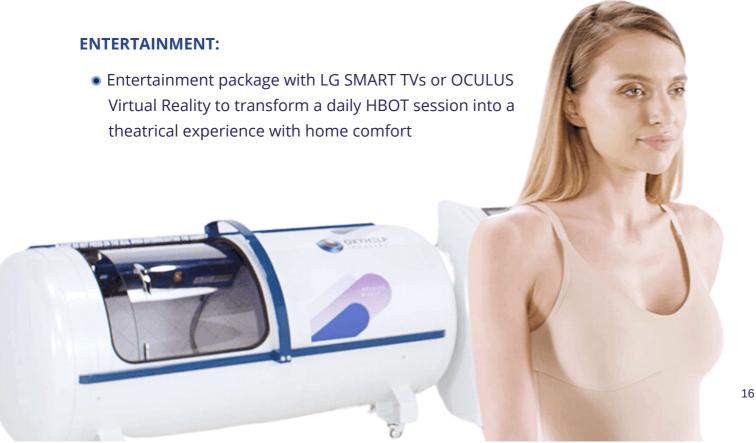

#### 5. SINGLE OR DUAL SMART TV SYSTEM

We use LG smart and Samsung smart TVs (with external support) for delivering the experience of unforgettable multimedia entertainment.

Separate accessories, such as cooling system and O2 concentrators from the device's control unit, have much better performance by operating individually and are safer than an all-in-one combined system.

Enjoy our entertainment package with LG SMART TVs or SAMSUNG SMART TVs to transform your daily HBOT Session in a theatrical experience with the home comfort.

OxyLife C is the first modular Multiplace with double control system from outside and inside the chamber with external and internal touch screens that allows to start and control the equipment by yourself, without the need of an external operator.

# Multiplace Chamber Features

- Modular construction (2, 3 or 4 modules) for easy installation and portability
- First modular Multiplace with double control system from outside and inside the chamber
- Flexible seals, gaskets and fluid sealing materials placed between modules and sections prevent gas leakage and loss of pressure from the chamber
- Possibility of enjoying collective sessions, with or without an operator
- Entertainment package with LG SMART TVs or OCULUS Virtual Reality to transform your daily therapy session in an experience from the comfort of your home
- Chamber can be equipped with cardio equipment, like a stationary bike or water rowers
- The easy entry is ideal for seniors or people with limited mobility, being suitable for narrow wheel chairs with access ramps
- External and internal touch screens allows you to operate and control the equipment and monitor all the parameters
- 5 independent safety mechanism, manually and software controlled