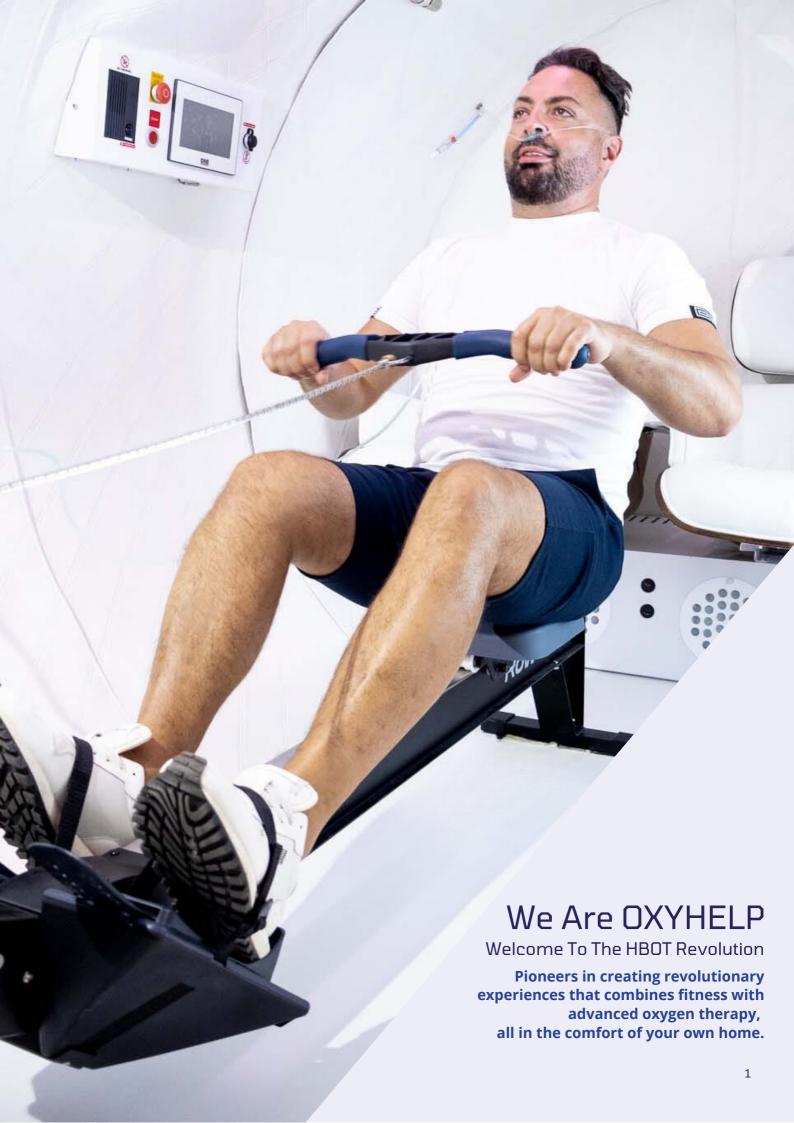

#### 11. WATER ROWER\*

Synergise your HBOT and workout sessions. Increase your workout performance by exercising during the session

\*available only for the C3 and C4 chambers

Discover the ultimate HBOT experience as we hyper-personalise your chamber to match your style and brand. From customisable colours to cutting-edge technologies such as TV, surround sound, exercise equipment, iPads, and gaming—this is not just a therapy; it's a transformative 360-degree experience.