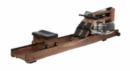

#### 11. WATER ROWER\*

Synergise your HBOT and workout sessions. Increase your workout performance by exercising during the session

\*available only for the C3 and C4 chambers