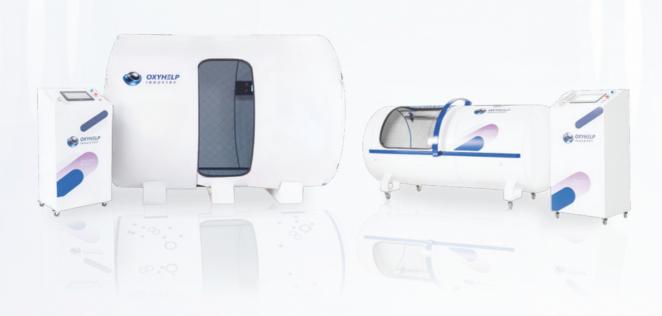

# "Time Machine" OxyLife Premium Multi & Monoplace Hard Shell Hyperbaric Chambers

Introducing the world's first, safest, and only anti-aging Hyperbaric Smart Chamber device. Made in the EU with high-quality components, we are a game changer in the global market of wellness devices.

# **OXYLIFE I Hyperbaric Smart Chambers**

Our smart monoplace chambers are available in 80 and 90 diameter sizes to significantly reduce the incidence of noncompliance because of claustrophobia.

#### **MULTIPLACE HYPERBARIC SMART CHAMBER**

We produce the world's first modular Hyperbaric Multiplace Chamber (also available in split modular structure). The only Multiplace chamber that can fit through a standard doorway or in any narrow spaces available in three different sizes.