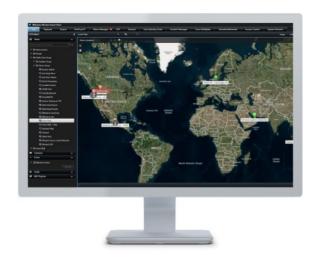

# Stay aware of your surroundings. Identify areas of concern. Act instantly.

See the whole picture with Smart Map in XProtect®

Smart Map is a map function embedded in the XProtect® Smart Client. With its native support for GIS maps and CAD drawings, and support for online map services like Google maps and Bing maps, it visualizes the elements of a surveillance system with geographical, accurate, real-world imagery.

The life of a security operator is not always straightforward. It is their job to guarantee the safety and security of people, premises, and assets. It requires them to be always on top of everything. Large-scale operations often span multiple geographical sites and feature thousands of cameras, sensors, audio devices, doors, and other input devices. Getting a complete overview of a large security installation is no easy task. With Smart Map, we make the security operators' lives easier.

#### Visualize the installation

It can be hard to remember where each camera and other types of devices are placed in installations that comprise thousands of devices spread across multiple locations. With Smart Map, security operators get real-time visualizations of their unique installation with device icons displaying exact location, status, and field of view.