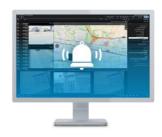

#### Gain situational awareness

Smart Map helps the operators see their entire operation and quickly identify potential threats or emergencies. Alarms are displayed directly on the map, with live or recorded footage just a click away, so they can quickly assess the situation and take immediately action.