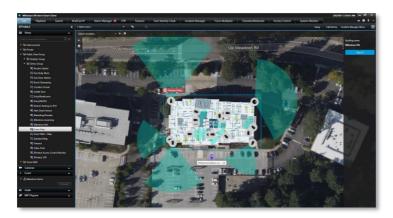

#### Visualize the installation

It can be hard to remember where each camera and other types of devices are placed in installations that comprise thousands of devices spread across multiple locations. With Smart Map, security operators get real-time visualizations of their unique installation with device icons displaying exact location, status, and field of view.

#### Creating maps

Smart Map uses online map services and is capable of reusing customer-specific GIS maps and CAD drawings. This means that existing material can be used directly without conversion. Using an easy drag-and-drop and point-and-click definition of cameras, camera field of view, location links and quick links, makes Smart Map easy to populate with cameras and navigation links.