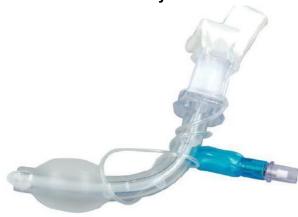

## Cuffed Tracheostomy Tube

Standard type

## Features:

- Made of Medical grade PVC
- Full length X-ray detectable line
- Universal connector for widely connection to ventilation equipment and device,15mm
- Atraumatic smooth rounded tip of obturator with less trauma, perforated
- $\bullet$  High volume low pressure cuff, maximum pressure 20mm  $H_2O$
- Large neck strap
- Individually packaged, sterile