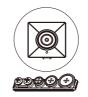

# 4. Put on Lens Covert Cap (Button and Screw)

•

- 1. Unscrew the preferred lens covert cap at counterclockwise direction to remove it from the set.
- 2. Place the removed lens covert cap onto camera lens.
- 3. Screw at clockwise direction to attach the cap to the camera.