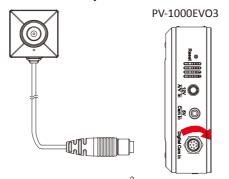

# 3. Camera Setup Illustration

To connect the camera to the DVR, fully plug the camera's connector end into the Digital Cam In port on the DVR, then lock the connector firmly by rotating it to the direction of the red arrow.

- \*\*Only connect the camera to DVR when the DVR is powered off.
- \*\*Before turning on the DVR, make sure the camera is properly connected.
- **\*\*** CMD-BU20LX is only compatible with PV-1000EVO3.