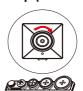

# 4. Put on Lens Covert Cap (Button and Screw)

•

- 1. Unscrew the preferred lens covert cap at counterclockwise direction to remove it from the set.
- 2. Place the removed lens covert cap onto camera lens.
- 3. Screw at clockwise direction to attach the cap to the camera.