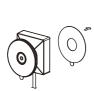

# 5. Put on DIY Lens Cover Button

Stick the tape on the button and screw it on the camera.

\*\*Do not remove serial number sticker!
Warranty is invalid if the sticker is tampered.