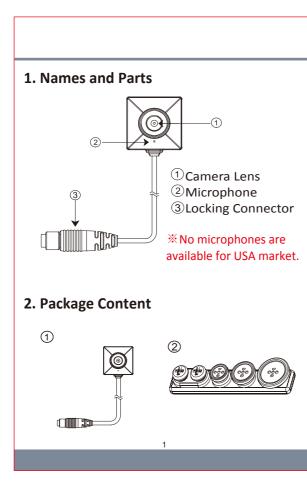

- ①2.16MP Camera
- ②Button & Screw Kit
- ③3M Double Coated Tape x3
- ④ DIY Lens Cover Button x1
- **5** Quick Guide