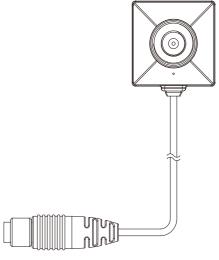

# 3. Camera Setup Illustration

To connect the camera to the DVR, fully plug the camera's connector end into the Digital Cam In port on the DVR, then lock the connector firmly by rotating it to the direction of the red arrow.