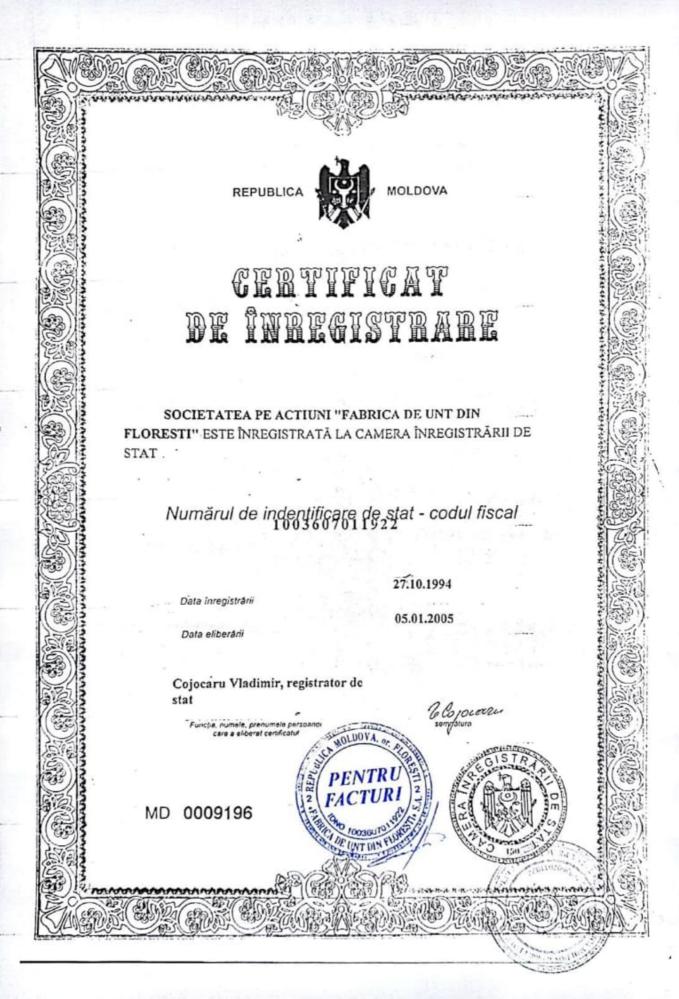

## I.P. "AGENȚIA SERVICII PUBLICE"

Departamentul înregistrare și licențiere a unităților de drept

#### **EXTRAS**

din Registrul de stat al persoanelor juridice

nr. 326 din 03.08.2018

Denumirea completă:

## SOCIETATEA PE ACȚIUNI «FABRICA DE UNT DIN FLOREȘTI» .

Denumirea prescurtată: «FABRICA DE UNT DIN FLOREȘTI» S.A.

Forma juridică de organizare: Societate pe Acțiuni.

Numărul de identificare de stat și codul fiscal: 1003607011922.

Data înregistrării de stat: 27.10.1994.

Sediul: MD-5040, s. Vărvăreuca, r-l Florești, Republica Moldova.

Modul de constituire: reorganizare.

Obiectul principal de activitate:

1 Fabricarea produselor lactate;

- 2 Comertul cu ridicata al laptelui și produselor lactate, ouălor, ulciurilor și grăsimilor;
- 3 Comerțul cu ridicata pe bază de tarife sau contracte;
- 4 Comerțul cu amănuntul în magazine nespecializate, cu vînzare predominantă de produse alimentare, băuturi și produse din tutun;
- 5 Transporturi rutiere de mărfuri;
- 6 Intermedieri pentru vînzarea materiei prime agricole, animalelor vii, materiei prime textile și a semiproduselor;
- 7 Comerțul cu ridicata al produselor agricole brute și animalelor vii;
- 8 Comerțul cu ridicata al cerealelor, semințelor și furajelor pentru animale.

Capitalul social: 4544900 lei.

Administrator: GRIGORAŞ PAVEL, IDNP 0960810049382,

Prezentul extras este eliberat în temeiul art/34 al Legii nr. 220-XVI din 19 octombrie 2007 privind înregistrarea de stat a persoanelor juridice și a întreprinzătorilor individuali și confirmă datele din Registrul de stat la data de; 03.08.2018.

Registrator

Patrașco Iurit PENTRU PACTURI 2 FACTURI 2 OF UNT DIN FUNDIN

Date cu caracter personal, Operator: I.P. "Agentia Servicii Publice" 10 0000059