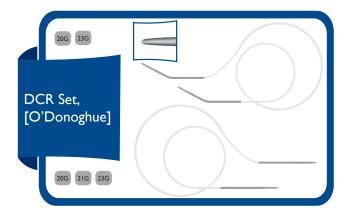

## DCR Sets

| OSD20A | DCR Set Angled 20G   |
|--------|----------------------|
| OSD23A | DCR Set Angled 23G   |
| OSD20S | DCR Set Straight 20G |
| OSD21S | DCR Set Straight 21G |
| OSD23S | DCR Set Straight 23G |

Stainless steel probes. 4.5cm length, with 45 degree bend 15 mm from tip. Solid silicone tubing 40 cm length. Silicone tubing goes inside through the steel probes which prevents disconnection during manipulations.