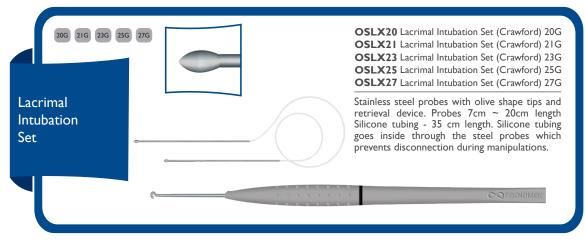

## Lacrimal Intubation Sets

OSL21C Lacrimal Intubation Set (Crawford) 21G
OSL23C Lacrimal Intubation Set (Crawford) 23G
OSL25C Lacrimal Intubation Set (Crawford) 25G
OSL27C Lacrimal Intubation Set (Crawford) 27G

Stainless steel probes with olive shape tips  $7\text{cm} \sim 20\text{cm}$  length Silicone tubing - 35 cm length. Silicone tubing goes inside through the steel probes which prevents disconnection duaring manipulations.