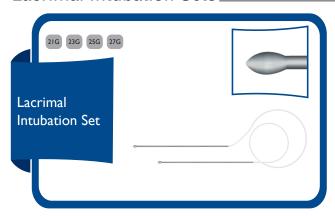

## Lacrimal Intubation Sets

OSL21C Lacrimal Intubation Set (Crawford) 21G
OSL23C Lacrimal Intubation Set (Crawford) 23G
OSL25C Lacrimal Intubation Set (Crawford) 25G
OSL27C Lacrimal Intubation Set (Crawford) 27G

Stainless steel probes with olive shape tips  $7\text{cm} \sim 20\text{cm}$  length Silicone tubing - 35 cm length. Silicone tubing goes inside through the steel probes which prevents disconnection duaring manipulations.