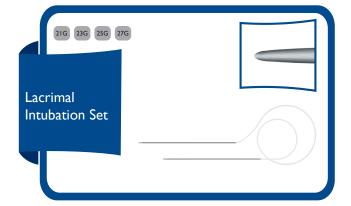

OSL21 Lacrimal Intubation Set 21G
OSL23 Lacrimal Intubation Set 23G
OSL25 Lacrimal Intubation Set 25G
OSL27 Lacrimal Intubation Set 27G

Stainless steel probes 7cm  $\sim$  20cm length Silicone tubing - 35 cm length. Silicone tubing goes inside through the steel probes which prevents disconnection during manipulations.