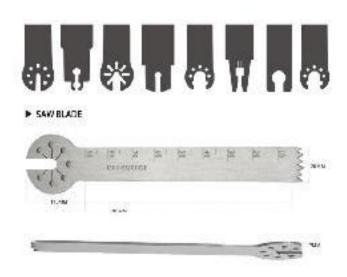

## Saw Blade

The surgical saw blade is manufactured from stainless surgical steel, are deployed in joint surgery, thoractomy surgical, orthopaedic traumatology etc. extremely exact cut and sharpness, cut through bone rapidly, offers a broad range of sharpened and straight-set saw blades with different lengths and widths.

## Saw Blade

| Model NO.:RJ-0310                                                                | Type:Saw Blade                             |
|----------------------------------------------------------------------------------|--------------------------------------------|
| Application:Orthopedic, Neurosurgery, Microsurgery, Used for Surgical Operations | Material:Stainless Steel                   |
| Feature:Reusable                                                                 | Certification:CE, ISO13485                 |
| Group:Adult                                                                      | Medical Device Regulatory Type:Type 2      |
| Medical Devices Reg./Record No.:Wsyjxzz2012-2100053                              | Properties:Orthopedic Surgical Accessories |
| Size:Can Be Design for You                                                       | Trademark:RUIJIN                           |
| Transport Package:White Box                                                      | Specification:Normal                       |
| Origin:China(Mainland)                                                           | HS Code:9018909000                         |