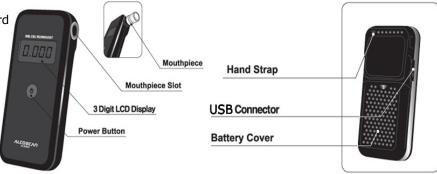

# ALCOSCAN AL 9000

The Fuel Cell Sensor Technology, AL9000 is intended to measure alcohol in human breath.

The accuracy of this device has been established at a Blood Alcohol Concentration of 0.000 to 0.400%BAC or 0.000 to 4.000%

### **SPECIFICATIONS**

- Indication of B.A.C.: 0.000 to 4.000 ‰ or 0.000 to 0.400%BAC or 0.000 to 2.000 mg/l BrAC by LCD display
- 2. Sensor: Fuel cell type alcohol sensor
- 3. Accuracy:  $\pm 0.005\% BAC$  at 0.100% BAC
- 4. Mouthpiece: use
- 5. Power: Two 1.5V "AAA" size alkaline batteries
- 6. Weights: 100g (Including Batteries)
- 7. Dimension: 116 (height) X 50 (width) X 20 (thickness) mm
- 8. Audible warnings: 3 steps beep warning of alcohol detection with LED display
- 9. Available color: Black