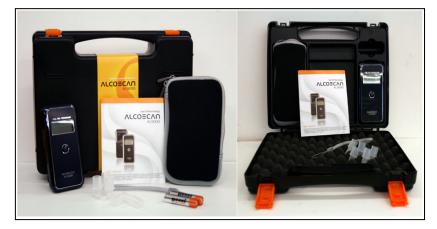

# **Contents**

- 1x Breathalyzer
- 1x Plastic case
- 5x Mouthpiece
- 2x AAA size Alkaline Batteries
- 1x Manual
- 1x Hand strap
- 1x Pouch

## **PACKAGE**

20pcs/Carton

Size: 600 x 480 x 300(mm) / Weight: 18kg