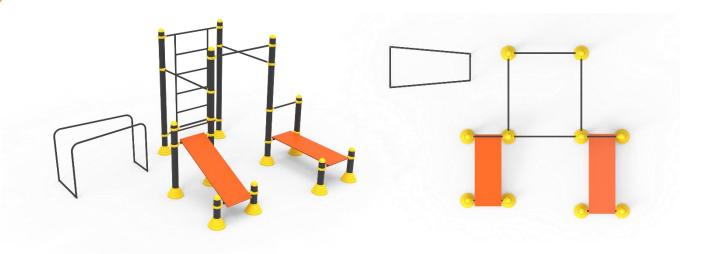

## TECHNICAL SPECIFICATION OF THE PULL-UP BAR

## technical specifications

- \* Carrier pipes will be produced from metal material with a diameter of at least 114mm and a wall thickness of 2.5mm.
- \* The shuttle pulling places are made of HDPE material.
- \* The plastic parts in the product are made of polyethylene material.
- The metals in the product are sandblasted and painted with electrostatic powder coating.
- There are no sharp edges and surfaces in the product that the user will be damaged by.
- \* The screws, screws and bearings on the product are sealed with conceals.
- The product is manufactured in accordance with EN1176 standards.