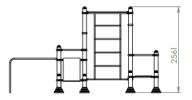

| ÜRÜN ADI          | BARFİKS     |
|-------------------|-------------|
| PRODUCT NAME      |             |
| YAŞ GRUBU         | 5+          |
| AGE RANGE         |             |
| DÜŞME YÜKSEKLİĞİ  | 2200MM      |
| MAX FALL HEIGHT   |             |
| TEPE YÜKSEKLİĞİ   | 2561MM      |
| TOP HEIGHT        |             |
| OTURMA ALANI      | 4500X3300MM |
| INSTALLATION AREA |             |
| GÜVENLİK ALANI    | 8500X7300MM |
| SAFETY AREA       |             |