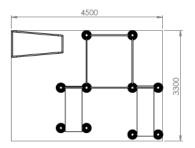

| ÜRÜN ADI          | BARFİKS     |
|-------------------|-------------|
| PRODUCT NAME      |             |
| YAŞ GRUBU         | 5+          |
| AGE RANGE         |             |
| DÜŞME YÜKSEKLİĞİ  | 2200MM      |
| MAX FALL HEIGHT   |             |
| TEPE YÜKSEKLİĞİ   | 2561MM      |
| TOP HEIGHT        |             |
| OTURMA ALANI      | 4500X3300MM |
| INSTALLATION AREA |             |
| GÜVENLİK ALANI    | 8500X7300MM |
| SAFETY AREA       |             |