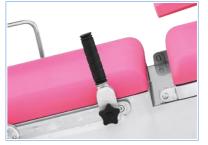

esarean.

### MAIN FEATURES

- Foot controller is easy to operate.
- Unique profile design which is beautiful and elegant.
- Whole stainless steel structure
- Equipped with hidden sewage basin.
- The table adopts high density sponge and is once foam molding, with no seam.
- Super mute foot wheel and equipped with brake device.
- Armrest swing out  $\geq$ 90° and can slide horizontally
- Structure and Chassis Stainless steel

#### FOOT SECTION

The foot section can be rotated to one side for easy delivery and exam.



#### CASTOR LOCKING SYSTEM

The table can be moved easily or in a stable position thanks to the special leg elevation system.



No.3 Jinxiu Road, Jinfeng Industrial Zone, Jinfeng Town, Zhangjiagang, Jiangsu Province, China

+86 13962231292 info@medikmedical.com



# MGCjk





HAND GRIP



LEG SUPPORT

## **TECHNICAL PARAMETER**

| ITEM                      | PARAMETER           |   |
|---------------------------|---------------------|---|
| Bed size                  | 1840*600*750-1000mm | _ |
| Auxiliary table size      | 600*550mm           |   |
| HI-LOW                    | 750-1000mm          | - |
| Back section              | 0-60°               |   |
| Seat section(option)      | 0-16° option        |   |
| Trendelenburg             | 0-22°               |   |
| Reverse-Trendelenburg     | 0-22°               |   |
| Auxiliary table swing out | 0-90°               | - |
| Loading capacity          | 200kgs              |   |
|                           |                     | - |



BASSINET

ARMREST



ANESTHESIA SCREEN FRAME