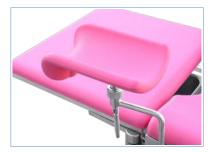

MAIN FEATURES

- Foot controller is easy to operate.
- Unique profile design which is beautiful and elegant.
- Whole stainless steel structure
- Equipped with hidden sewage basin.
- The table adopts high density sponge and is once foam molding, with no seam.
- Super mute foot wheel and equipped with brake device.
- Armrest swing out  $\geq$ 90° and can slide horizontally
- Structure and Chassis Stainless steel

#### FOOT SECTION

The foot section can be rotated to one side for easy delivery and exam.



#### CASTOR LOCKING SYSTEM

The table can be moved easily or in a stable position thanks to the special leg elevation system.



No.3 Jinxiu Road, Jinfeng Industrial Zone, Jinfeng Town, Zhangjiagang, Jiangsu Province, China

+86 13962231292 info@medikmedical.com



# MGCjk





HAND GRIP



LEG SUPPORT

## **TECHNICAL PARAMETER**

| ITEM                      | PARAMETER           |   |
|---------------------------|---------------------|---|
| Bed size                  | 1840*600*750-1000mm | _ |
| Auxiliary table size      | 600*550mm           |   |
| HI-LOW                    | 750-1000mm          | - |
| Back section              | 0-60°               |   |
| Seat section(option)      | 0-16° option        |   |
| Trendelenburg             | 0-22°               |   |
| Reverse-Trendelenburg     | 0-22°               |   |
| Auxiliary table swing out | 0-90°               | - |
| Loading capacity          | 200kgs              |   |
|                           |                     | - |



BASSINET

ARMREST



ANESTHESIA SCREEN FRAME