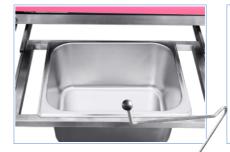

### MAIN FEATURES

- Foot controller is easy to operate.
- Unique profile design which is beautiful and elegant.
- Whole stainless steel structure
- Equipped with hidden sewage basin.
- The table adopts high density sponge and is once foam molding, with no seam.
- Super mute foot wheel and equipped with brake device.
- Armrest swing out  $\geq$ 90° and can slide horizontally
- Structure and Chassis Stainless steel