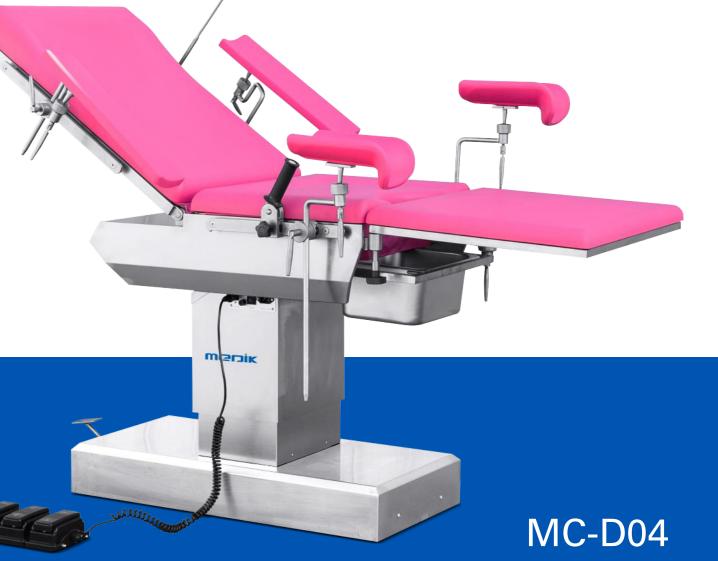

# GYNECOLOGICAL TABLE

MC-D04 electric gynecological table with Seamless Foaming Mattress considerably improves the comfort for the patient. Whole stainless steel frame gives life duration and easy for hygiene. it can be used for delivery, gynecological operation, examination, also include urgent cesarean.

### MAIN FEATURES

- Foot controller is easy to operate.
- Unique profile design which is beautiful and elegant.
- Whole stainless steel structure
- Equipped with hidden sewage basin.
- The table adopts high density sponge and is once foam molding, with no seam.
- Super mute foot wheel and equipped with brake device.
- Armrest swing out  $\geq$ 90° and can slide horizontally
- Structure and Chassis Stainless steel

# MGCjk

HAND GRIP

LEG SUPPORT