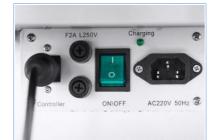

#### POWER SWITCH AND FOOT PEDAL

Control power, the motor will not work when turned off. Foot pedal control for height and trend and reverse trend, freeing medical staff's hands.