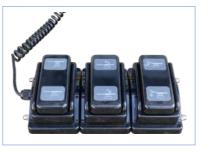

#### POWER SWITCH AND FOOT PEDAL

Control power, the motor will not work when turned off. Foot pedal control for height and trend and reverse trend, freeing medical staff's hands.

### MAIN FEATURES

- Foot controller is easy to operate.
- Unique profile design which is beautiful and elegant.
- Whole stainless steel structure
- Equipped with hidden sewage basin.
- The table adopts high density sponge and is once foam molding, with no seam.
- Super mute foot wheel and equipped with brake device.
- Armrest swing out  $\geq$ 90° and can slide horizontally
- Structure and Chassis Stainless steel