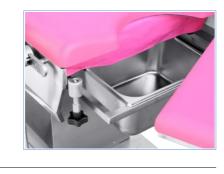

### MAIN FEATURES

- Foot controller is easy to operate.
- Unique profile design which is beautiful and elegant.
- Whole stainless steel structure
- Equipped with hidden sewage basin.
- The table adopts high density sponge and is once foam molding, with no seam.
- Super mute foot wheel and equipped with brake device.
- Armrest swing out  $\geq$ 90° and can slide horizontally
- Structure and Chassis Stainless steel