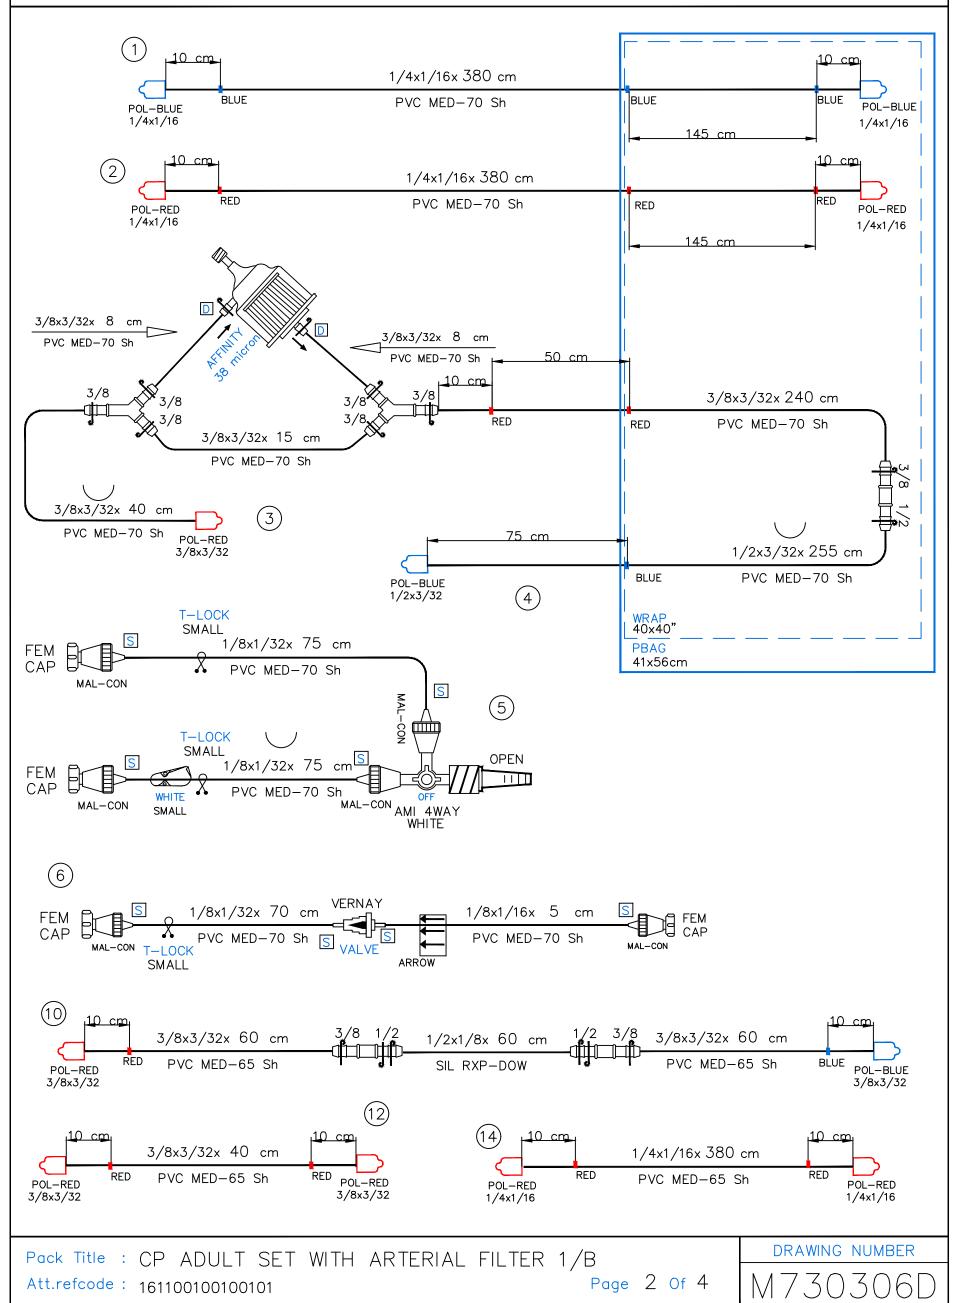

Pack Title : CP ADULT SET WITH ARTERIAL FILTER 1/B

Att.refcode: 161100100100101 Page 1 Of 4

DRAWING NUMBER

1.00

M730306D