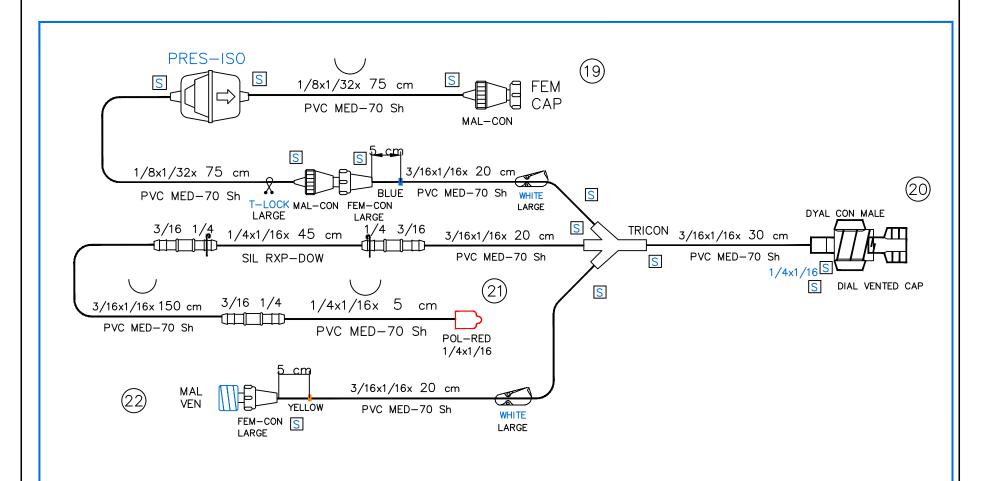

## **Medironic** Custompack Specifications

## **Medironic** Custompack Specifications

Att.refcode: 161100100100101

Page 3 Of 4