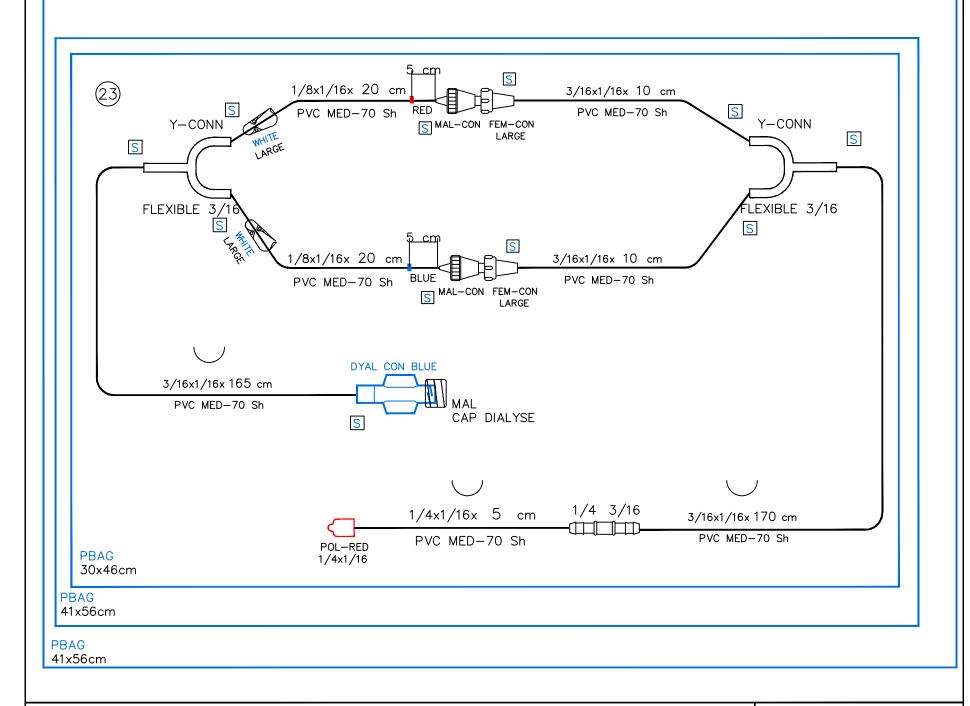

## Meditronic Custompack Specifications

Pack Title : CP ADULT SET WITH ARTERIAL FILTER 1/B

Att.refcode: 161100100100101 Page 4 Of 4

M730306D