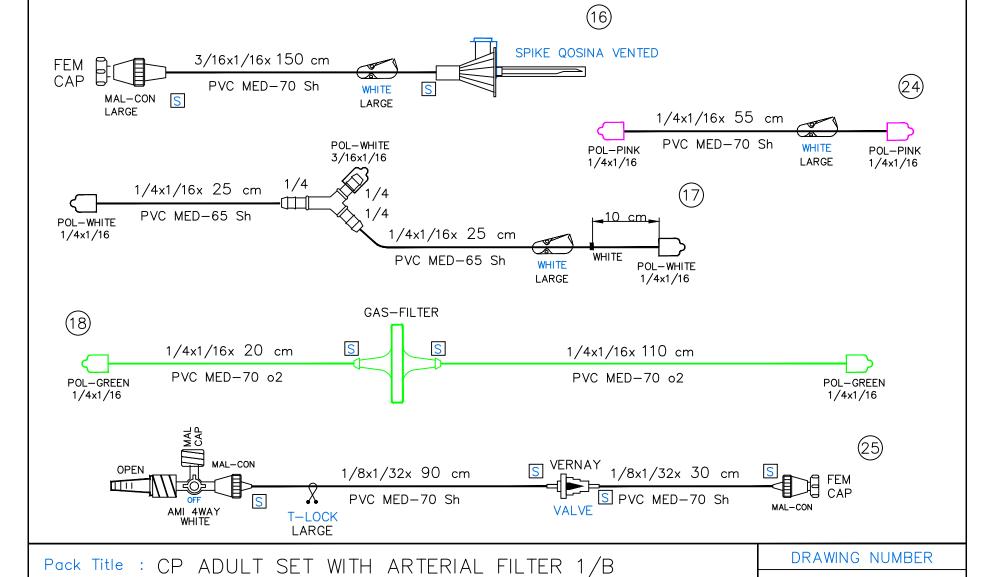

Pack Title : CP ADULT SET WITH ARTERIAL FILTER 1/B

Att.refcode: 161100100100101 Page 1 Of 4

DRAWING NUMBER

1.00

M730306D