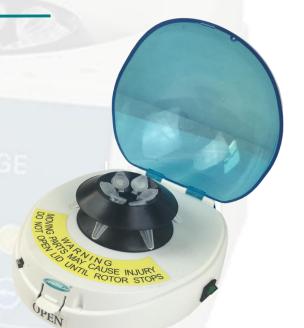

## **Product Description**

The mini centrifuge adopts advanced design, dexterity and multi-purpose, full-mold super injection molding, equipped with a variety of centrifuge rotors, suitable for 1.5ml, 0.5ml, 0.2ml, centrifuge tubes and 0.2ml for PCR, 8 rows of centrifuge tubes

## **Operating Features**

- Quality Design: This mini desktop fixed-speed centrifuge is an exceptional piece of lab equipment, and used to separate fluids, gasses and liquids
- Various Capacity: Applicable to 2ml, 1.5ml, 0.5ml, 0.2ml centrifuge tubes and 0.2ml 8 centrifuge tube.
- Wide Uses: For Laboratories, Including Those In Medical, Clinical, Industrial and Academic Research Facilities.
- Mini Centrifuge: Low noise, smooth operation, durable and maintenance-free brushless DC motor, safe and reliable.

Model MC-04 **MAX RPM** 4000 RPM Max RCF 880xg

0.2ml/0.5ml/1.5ml/2mlx6

**Rotor capacity** 0.2ml PCR tubesx16(double rows)

Voltage 100-240V 50Hz-60Hz Dimension 160x190x120mm Package 230x300x180mm

G.W./N.W. 1.6/1.2kg