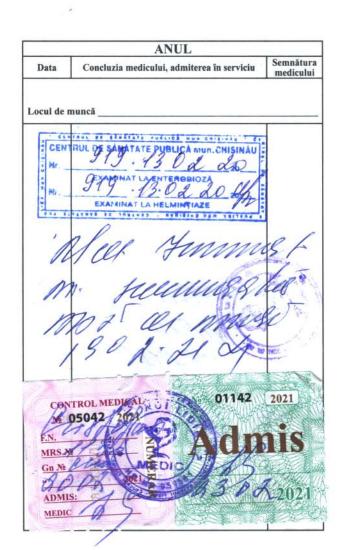

| ANUL          |                                                   |                        |
|---------------|---------------------------------------------------|------------------------|
| Data          | Concluzia medicului, admiterea în serviciu        | Semnătura<br>medicului |
| ocul de i     |                                                   |                        |
| CE            | 1054 2202 gay                                     | Oaks of                |
| 2<br>3<br>7/4 | EXAMINAT LA ENTEHOBIOZA  EXAMINAT LA HELMINTIA 20 | SANA                   |
| 1 na          | TATIVATE SE ANTINES . APUILLES ESA TOLLAND        | 1                      |
|               | * ×                                               |                        |
|               | F                                                 |                        |
|               | 19                                                |                        |
|               |                                                   |                        |
|               |                                                   |                        |
|               |                                                   |                        |
|               |                                                   |                        |
|               |                                                   |                        |
|               |                                                   |                        |
|               |                                                   |                        |