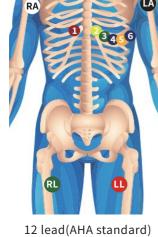

## EKG CONNECTOR 🐼

www.upnmed.com www.upnmed.cn

LEAD POSITION MARKED 🧇

C:Clip

D: Din 3.0

S:Snap

B:Banana 4.0

Hot product display