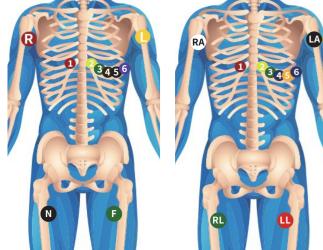

## EKG CONNECTOR 🐼

www.upnmed.com www.upnmed.cn

LEAD POSITION MARKED 🧇

C:Clip

D: Din 3.0

S:Snap

B:Banana 4.0

Hot product display