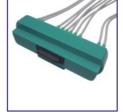

## EKG CONNECTOR 🐼

www.upnmed.com www.upnmed.cn

LEAD POSITION MARKED 🧇

C:Clip

D: Din 3.0

S:Snap

B:Banana 4.0

Hot product display