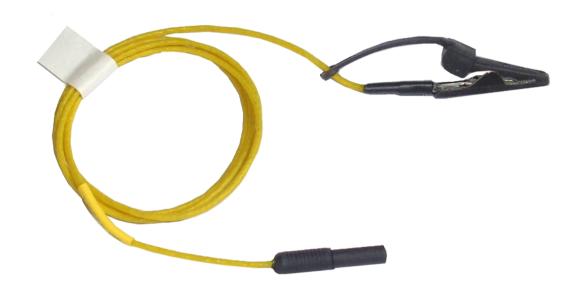

## ALLIGATOR CLIP CONNECTION CABLE FOR EEG BRIDGE ELECTRODES REUSABLE

This cable is suitable for quick connection to the bridge electrodes with a pin. A plastic part located between cable and alligator clip makes the cable tangle-free.

COLOUR: Yellow More available colours

Connection cable: extra-flexible antistatic TINSEL

## CONNECTION

electrode end: alligator clip

**EEG box end**: Ø 1.5 mm touchproof DIN42802