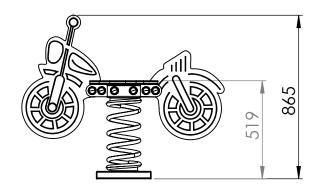

Dimensions: Length: 75 cm, width: 25 cm, height: 80 cm.;

The safety surface will be 4-6 m2.

The fixing of the equipment will be done with a galvanized pressed metal foundation assembly, in a B150 concrete foundation, at a depth of 50cm, width of 40cm and length of 75cm