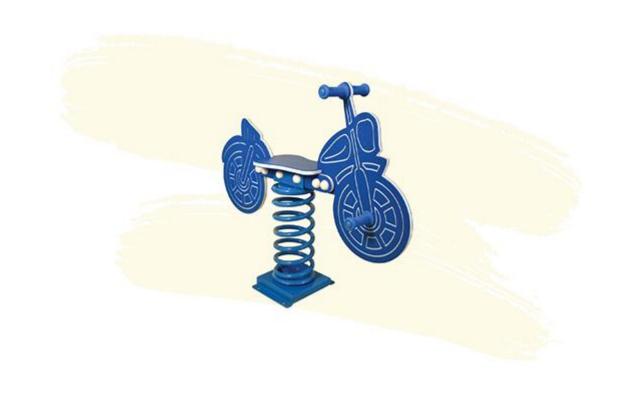

## Figure on helical spring

The figurine on a helical spring with vertical swing, intended for children aged between 2-8 years, intended for one user, composed of a galvanized pressed metal foundation assembly; helical spring assembly, spring spiral of 18 mm and height of 400 - 450 mm; figurine made of HDPE panels with a thickness of 18 mm; 2 HDPE handles with metal inserts without toxic components according to the technical test report; HDPE leg supports with metal inserts without toxic components; HDPE seat; self-braking stainless steel screws and nuts assembly elements; covers and PE washers for the protection of screws and nuts.

Dimensions: Length: 75 cm, width: 25 cm, height: 80 cm.;

The safety surface will be 4-6 m2.

The fixing of the equipment will be done with a galvanized pressed metal foundation assembly, in a B150 concrete foundation, at a depth of 50cm, width of 40cm and length of 75cm