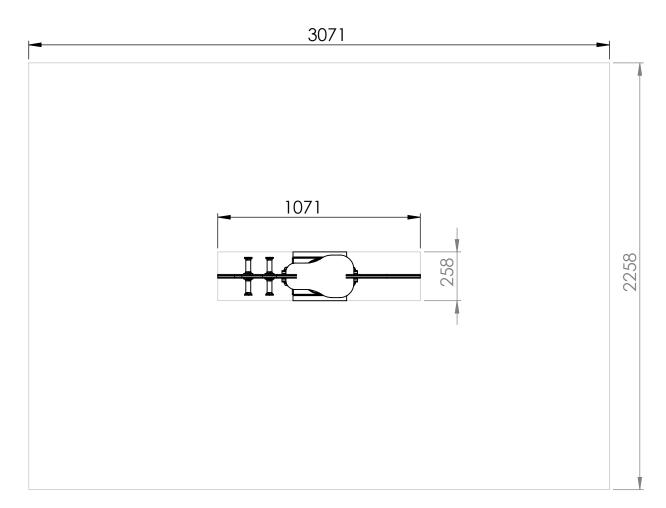

Dimensions: Length: 75 cm, width: 25 cm, height: 80 cm.;

The safety surface will be 4-6 m2.

The fixing of the equipment will be done with a galvanized pressed metal foundation assembly, in a B150 concrete foundation, at a depth of 50cm, width of 40cm and length of 75cm