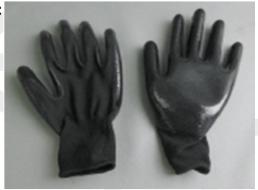

**Description** 

PPE Type: protective glove against mechanical risks

Product reference: NITRA-NEO

Article code : G003-00

Glove description: 13 gauge black polyester, black smooth nitrile coating glove

Available sizes: 07 08 09 10 11

Pictures:

NITRA-NEO art. G003-00 ← OFRA° EN388:2016 ↓ (€

, 08

Via dell'Euro 53-57-59 - 76121 Barletta - ITALY

Reference standard:

Levels of performance / class of protection

EN 420:2003+A1:2009

EN 388:2016